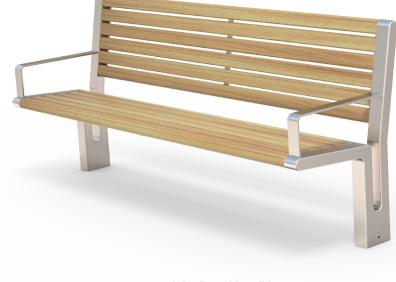

## ÔÓÖÁÙ ĩ ãơ Ô[{]|^{ ^{ ^} Gặ \* ÁOĩ ¦} ãč ¦^

ÔÓÖÁÙ^æAFÌ €€ŠÁ

ÔÓÖÁ>¤æ¦[, ÁÓ^}&@AFÌ€€Š

ÔÓÖÂĴą\*|^ÁÓą

ÔÓÖÁÖ[ ˘à|^ÁÓ^} &@ÁFÌ €€Š

ÔÓÖÁÔ^ &|^ÁÙœ) å

ÔÓÖÁÖ[`à|^ÁÓậ

ÔÓÖÁÓ[ ||æ¦å