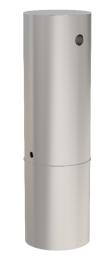

WEIGHT

MATERIALS

• 316 stainless steel as standard

FINISHES

FINISH OPTIONS

Custom paint options

Hardware / Fasteners · Stainless steel

OPTIONS

- Sub-surface or surface mounted as standard
- Dog bowl with filler tap option

• Bottle filler tap option

Steelwork

## DIMENSIONS

• 125W x 1050H x 320D (Surface Mounted) • 25Kg • 125W x 1185H x 320D (Sub-surface Mounted) • 28Kg

• Part of the 'CBD' furniture suite. Made to order and can be customised to suit clients requirements. Auckland Council / Auckland Transport specified design, manufactured by Fel Group. • Furniture is not supplied with installation instructions, install fastenings or footing details. These are to be specified and determined by the installing contractor for the specific requirements of each site.