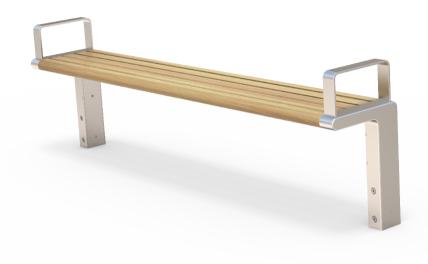

## ÔÓÖÁÙ ĩ ãơ Ô[{]|^{ ^{ ^} Gặ \* ÁOĩ ¦} ãč ¦^

ÔÓÖÁÙ^æAFÌ €€ŠÁ

ÔÓÖÁ>¤æ¦[, ÁÓ^}&@AFÌ€€Š

ÔÓÖÂĴą\*|^ÁÓą

ÔÓÖÁÖ[ ˘à|^ÁÓ^} &@ÁFÌ €€Š

ÔÓÖÁÔ^ &|^ÁÙœ) å

ÔÓÖÁÖ[`à|^ÁÓậ

ÔÓÖÁÓ[ ||æ¦å