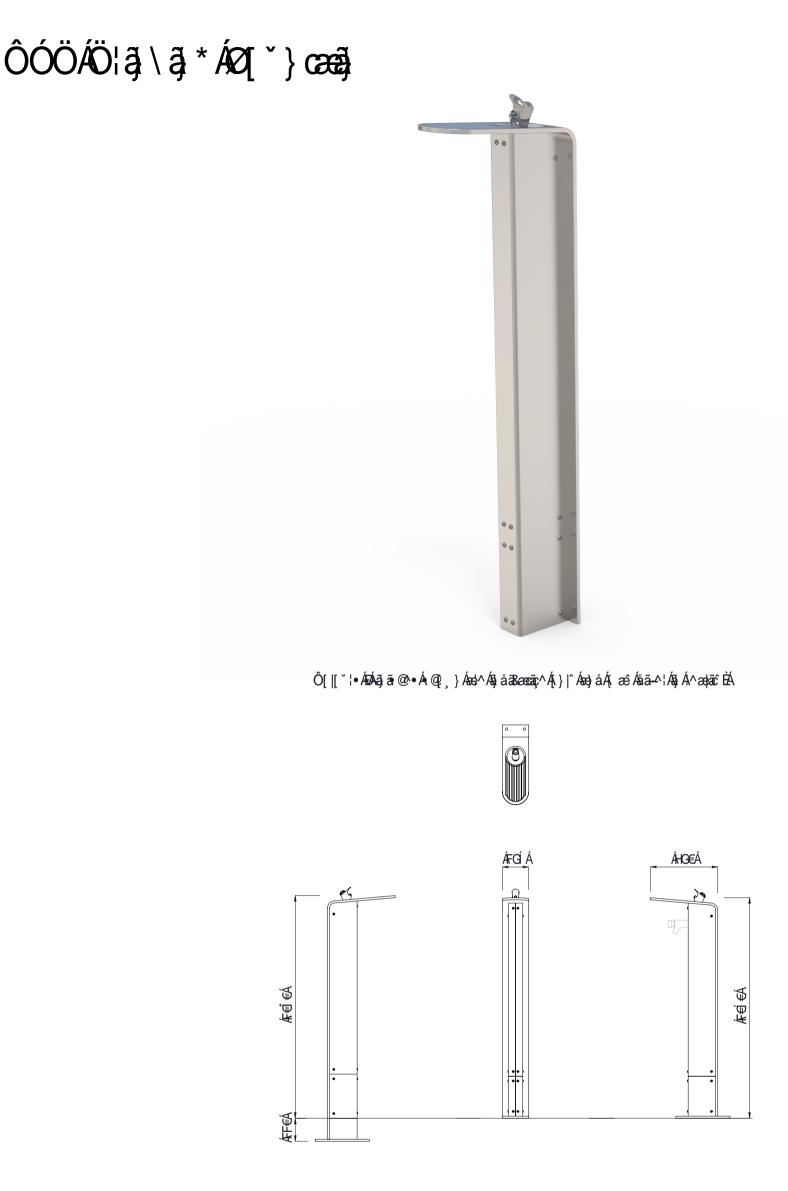

## ÔÓÖÁÙ ĩ ãơ Ô[{]|^{ ^{ ^} Gặ \* ÁOĩ ¦} ãč ¦^

ÔÓÖÁÙ^æAFÌ €€ŠÁ

ÔÓÖÁ>¤æ¦[, ÁÓ^}&@AFÌ€€Š

ÔÓÖÂĴą\*|^ÁÓą

ÔÓÖÁÖ[ ˘à|^ÁÓ^} &@ÁFÌ €€Š

ÔÓÖÁÔ^ &|^ÁÙœ) å

ÔÓÖÁÖ[`à|^ÁÓậ

ÔÓÖÁÓ[ ||æ¦å