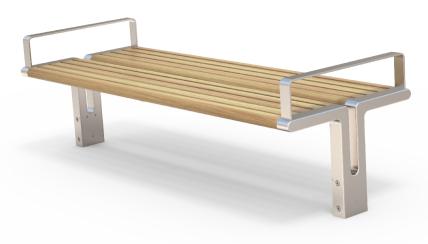

## ÔÓÖÁÙ ĩ ãơ Ô[{]|^{ ^{ ^} Gặ \* ÁOĩ ¦} ãč ¦^

ÔÓÖÁÙ^æAFÌ €€ŠÁ

ÔÓÖÁ>¤æ¦[, ÁÓ^}&@AFÌ€€Š

ÔÓÖÂĴą\*|^ÁÓą

ÔÓÖÁÖ[ ˘à|^ÁÓ^} &@ÁFÌ €€Š

ÔÓÖÁÔ^ &|^ÁÙœ) å

ÔÓÖÁÖ[`à|^ÁÓậ

ÔÓÖÁÓ[ ||æ¦å