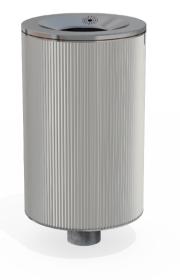

WEIGHT

MATERIALS

• 316 stainless steel as standard

FINISHES

FINISH OPTIONS

Custom paint options

Hardware / Fasteners · Stainless steel

OPTIONS

- Sub-surface or surface mounted as standard
- Dog bowl with filler tap option

• Bottle filler tap option

Steelwork

## DIMENSIONS

• 125W x 1050H x 320D (Surface Mounted) • 25Kg • 125W x 1185H x 320D (Sub-surface Mounted) • 28Kg

• Part of the 'CBD' furniture suite. Made to order and can be customised to suit clients requirements. Auckland Council / Auckland Transport specified design, manufactured by Fel Group. • Furniture is not supplied with installation instructions, install fastenings or footing details. These are to be specified and determined by the installing contractor for the specific requirements of each site.

Bead blasted as standard

îÁØ^|ÁÕ¦[ĭ]ÁŠcåÁQÁ,,,Ècd^^cĕ¦}ãč¦^È&[È;