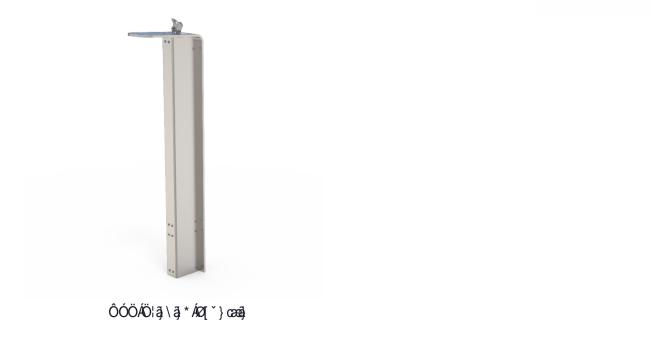

WEIGHT

MATERIALS

• 316 stainless steel as standard

FINISHES

FINISH OPTIONS

Custom paint options

Hardware / Fasteners · Stainless steel

OPTIONS

- Sub-surface or surface mounted as standard
- Dog bowl with filler tap option

• Bottle filler tap option

Steelwork

## DIMENSIONS

• 125W x 1050H x 320D (Surface Mounted) • 25Kg • 125W x 1185H x 320D (Sub-surface Mounted) • 28Kg

• Part of the 'CBD' furniture suite. Made to order and can be customised to suit clients requirements. Auckland Council / Auckland Transport specified design, manufactured by Fel Group. • Furniture is not supplied with installation instructions, install fastenings or footing details. These are to be specified and determined by the installing contractor for the specific requirements of each site.

Bead blasted as standard

îÁØ^|ÁÕ¦[ĭ]ÁŠcåÁQÁ,,,Ècd^^cĕ¦}ãč¦^È&[È;