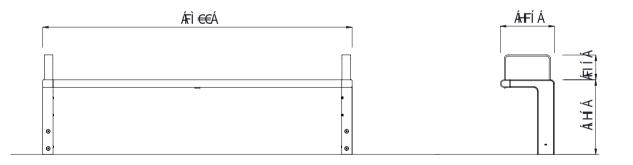

## FINISH OPTIONS

îÁØ^|ÁÕ¦[ĭ]ÁŠcåÁØý,, È≧d^^c∛|}ãč¦^È8[È]:

• Penetrating oil / Graffiti guard /

Up-soaled (Natural) as standard

|                                                                                                             | Other species available on request                  | Un-sealed (Natural) as standard   | Clear sealant        |
|-------------------------------------------------------------------------------------------------------------|-----------------------------------------------------|-----------------------------------|----------------------|
| Steelwork                                                                                                   | <ul> <li>316 stainless steel as standard</li> </ul> | Bead blasted as standard          | Custom paint options |
| Hardware / Fasteners                                                                                        | <ul> <li>Stainless steel</li> </ul>                 |                                   |                      |
|                                                                                                             | OPTIONS                                             | DIMENSIONS                        | WEIGHT               |
| <ul> <li>Plant mounted with spigot as standard</li> <li>Welded armrests to both ends as standard</li> </ul> |                                                     |                                   |                      |
| •                                                                                                           | •                                                   | • 1800L x 435H x 315D as standard | • 28Kg               |