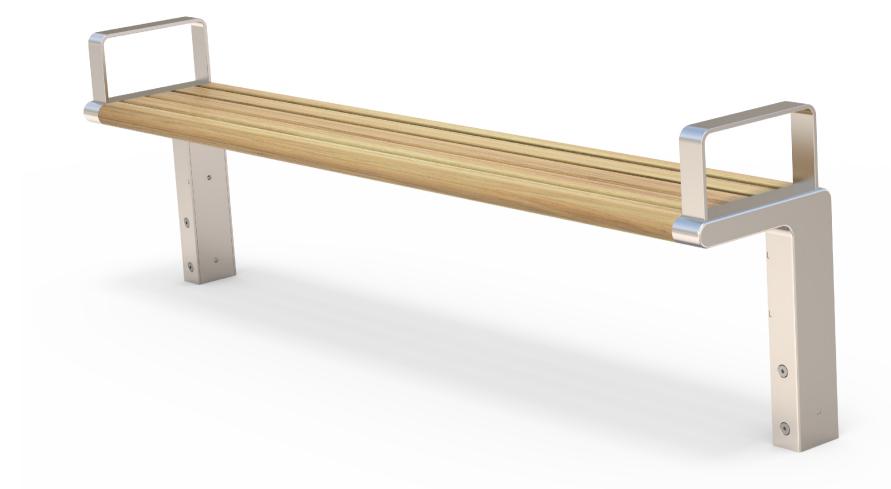

 Part of the 'CBD' furniture suite. Made to order and can be customised to suit clients requirements. Auckland Council / Auckland Transport specified design, manufactured by Fel Group.

 Furniture is not supplied with installation instructions, install fastenings or footing details. These are to be specified and determined by the installing contractor for the specific requirements of each site.