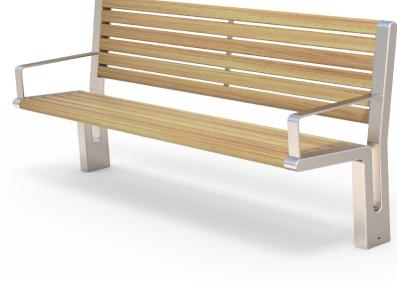

 Part of the 'CBD' furniture suite. Made to order and can be customised to suit clients requirements. Auckland Council / Auckland Transport specified design, manufactured by Fel Group.

 Furniture is not supplied with installation instructions, install fastenings or footing details. These are to be specified and determined by the installing contractor for the specific requirements of each site.