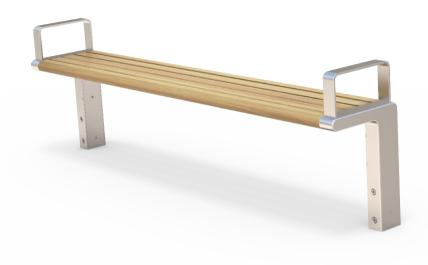

## MATERIALS

Timber (Hardwood) •

• Vitex as standard

## FINISH OPTIONS

îÁØ^|ÁÕ¦[ĭ]ÁŠcåÁØý,, È≧d^^c∛|}ãč¦^È8[È]:

• Penetrating oil / Graffiti guard /

Up-soaled (Natural) as standard

|                                                                                                             | Other species available on request                  | Un-sealed (Natural) as standard   | Clear sealant        |
|-------------------------------------------------------------------------------------------------------------|-----------------------------------------------------|-----------------------------------|----------------------|
| Steelwork                                                                                                   | <ul> <li>316 stainless steel as standard</li> </ul> | Bead blasted as standard          | Custom paint options |
| Hardware / Fasteners                                                                                        | <ul> <li>Stainless steel</li> </ul>                 |                                   |                      |
|                                                                                                             | OPTIONS                                             | DIMENSIONS                        | WEIGHT               |
| <ul> <li>Plant mounted with spigot as standard</li> <li>Welded armrests to both ends as standard</li> </ul> |                                                     |                                   |                      |
| •                                                                                                           | •                                                   | • 1800L x 435H x 315D as standard | • 28Kg               |

 Part of the 'CBD' furniture suite. Made to order and can be customised to suit clients requirements. Auckland Council / Auckland Transport specified design, manufactured by Fel Group.

 Furniture is not supplied with installation instructions, install fastenings or footing details. These are to be specified and determined by the installing contractor for the specific requirements of each site.