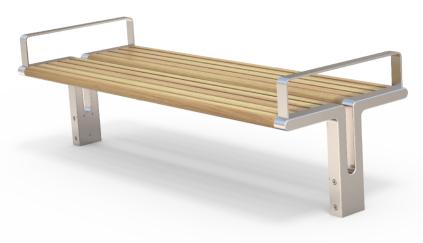

## MATERIALS

Timber (Hardwood) •

• Vitex as standard

## FINISH OPTIONS

îÁØ^|ÁÕ¦[ĭ]ÁŠcåÁØý,, È≧d^^c∛|}ãč¦^È8[È]:

• Penetrating oil / Graffiti guard /

Up-soaled (Natural) as standard

|                                                                                                             | Other species available on request                  | Un-sealed (Natural) as standard   | Clear sealant        |
|-------------------------------------------------------------------------------------------------------------|-----------------------------------------------------|-----------------------------------|----------------------|
| Steelwork                                                                                                   | <ul> <li>316 stainless steel as standard</li> </ul> | Bead blasted as standard          | Custom paint options |
| Hardware / Fasteners                                                                                        | <ul> <li>Stainless steel</li> </ul>                 |                                   |                      |
|                                                                                                             | OPTIONS                                             | DIMENSIONS                        | WEIGHT               |
| <ul> <li>Plant mounted with spigot as standard</li> <li>Welded armrests to both ends as standard</li> </ul> |                                                     |                                   |                      |
| •                                                                                                           | •                                                   | • 1800L x 435H x 315D as standard | • 28Kg               |

 Part of the 'CBD' furniture suite. Made to order and can be customised to suit clients requirements. Auckland Council / Auckland Transport specified design, manufactured by Fel Group.

 Furniture is not supplied with installation instructions, install fastenings or footing details. These are to be specified and determined by the installing contractor for the specific requirements of each site.