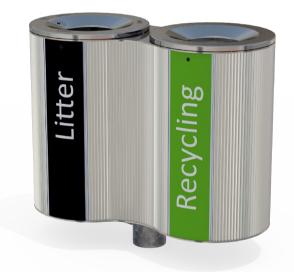

 Part of the 'CBD' furniture suite. Made to order and can be customised to suit clients requirements. Auckland Council / Auckland Transport specified design, manufactured by Fel Group.

 Furniture is not supplied with installation instructions, install fastenings or footing details. These are to be specified and determined by the installing contractor for the specific requirements of each site.