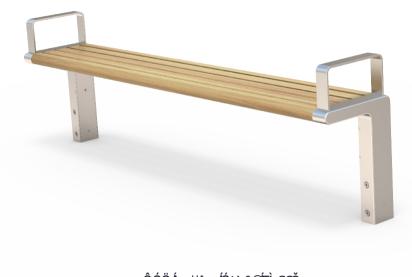

## MATERIALS FINISHES FINISH OPTIONS

• Un-sealed (Natural) as standard

Timber (Hardwood)

Hardware / Fasteners

Vitex as standard
 Other species available on request

Bead blasted as standard

 Penetrating oil / Graffiti guard / Clear sealant

Steelwork

316 stainless steel as standard

Stainless steel

**OPTIONS** 

WEIGHT

• Plant mounted with spigot as standard

• 1800L x 840H x 535D as standard

**DIMENSIONS** 

• 60Kg

- Welded armrests to both ends as standard
- Skate deterrents
  - Part of the 'CBD' furniture suite. Made to order and can be customised to suit clients requirements.

    Auckland Council / Auckland Transport specified design, manufactured by Fel Group.
  - Furniture is not supplied with installation instructions, install fastenings or footing details. These are to be specified and determined by the installing contractor for the specific requirements of each site.