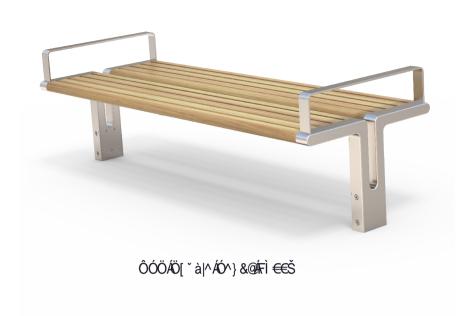

## MATERIALS FINISHES FINISH OPTIONS

• Un-sealed (Natural) as standard

Timber (Hardwood)

Hardware / Fasteners

Vitex as standard
 Other species available on request

Bead blasted as standard

 Penetrating oil / Graffiti guard / Clear sealant

Steelwork

316 stainless steel as standard

Stainless steel

**OPTIONS** 

WEIGHT

• Plant mounted with spigot as standard

• 1800L x 840H x 535D as standard

**DIMENSIONS** 

• 60Kg

- Welded armrests to both ends as standard
- Skate deterrents
  - Part of the 'CBD' furniture suite. Made to order and can be customised to suit clients requirements.

    Auckland Council / Auckland Transport specified design, manufactured by Fel Group.
  - Furniture is not supplied with installation instructions, install fastenings or footing details. These are to be specified and determined by the installing contractor for the specific requirements of each site.