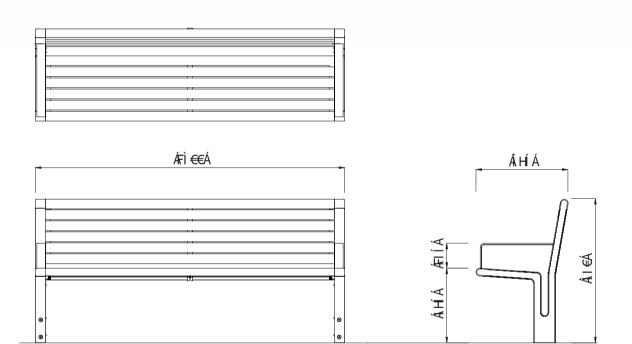

Steelwork

316 stainless steel as standard

Stainless steel

**OPTIONS** 

WEIGHT

• Plant mounted with spigot as standard

• 1800L x 840H x 535D as standard

**DIMENSIONS** 