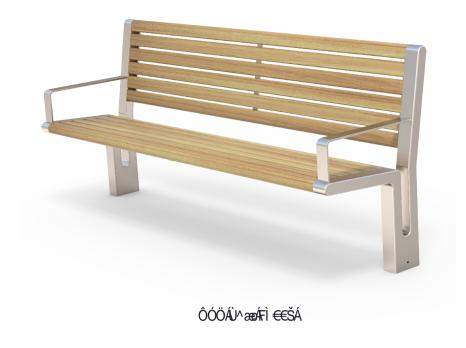

## MATERIALS FINISHES FINISH OPTIONS

• Un-sealed (Natural) as standard

Timber (Hardwood)

Hardware / Fasteners

Vitex as standard
 Other species available on request

Bead blasted as standard

 Penetrating oil / Graffiti guard / Clear sealant

Steelwork

316 stainless steel as standard

Stainless steel

**OPTIONS** 

WEIGHT

• Plant mounted with spigot as standard

• 1800L x 840H x 535D as standard

**DIMENSIONS** 

• 60Kg

- Welded armrests to both ends as standard
- Skate deterrents
  - Part of the 'CBD' furniture suite. Made to order and can be customised to suit clients requirements.

    Auckland Council / Auckland Transport specified design, manufactured by Fel Group.
  - Furniture is not supplied with installation instructions, install fastenings or footing details. These are to be specified and determined by the installing contractor for the specific requirements of each site.