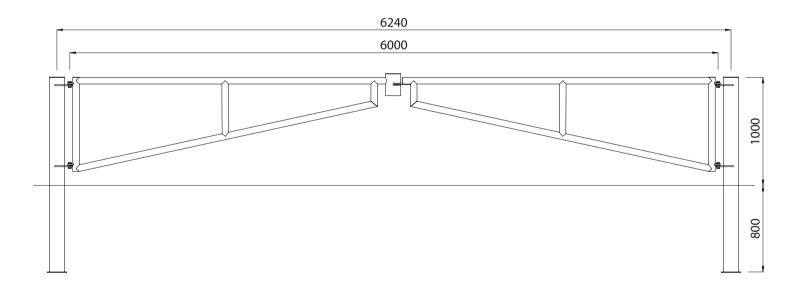

## SF Double Gate 6000mm Long

Colours / finishes shown are indicative only and may differ in reality.

| ECIFICATIONS                                                                                                              | FINISHES                                                                                                                                                    | FINISH OPTIONS                                                                                                                                                                                                            |
|---------------------------------------------------------------------------------------------------------------------------|-------------------------------------------------------------------------------------------------------------------------------------------------------------|---------------------------------------------------------------------------------------------------------------------------------------------------------------------------------------------------------------------------|
| GATEDBL6000G                                                                                                              |                                                                                                                                                             |                                                                                                                                                                                                                           |
| <ul> <li>Mild steel as standard</li> <li>Gate - Ø60.3 medium wall pipe</li> <li>Post - Ø139.7 medium wall pipe</li> </ul> | • Hot dip galvanised as standard                                                                                                                            | Custom paint options                                                                                                                                                                                                      |
| Galvanised steel                                                                                                          |                                                                                                                                                             |                                                                                                                                                                                                                           |
| OPTIONS                                                                                                                   | DIMENSIONS                                                                                                                                                  | WEIGHT                                                                                                                                                                                                                    |
| tandard                                                                                                                   | 8000L x 1000H                                                                                                                                               | 143Kg                                                                                                                                                                                                                     |
| standard                                                                                                                  | 7500L x 1000H                                                                                                                                               | 140Kg                                                                                                                                                                                                                     |
|                                                                                                                           | 7000L x 1000H                                                                                                                                               | 137Kg                                                                                                                                                                                                                     |
|                                                                                                                           | 6500L x 1000H                                                                                                                                               | 135Kg                                                                                                                                                                                                                     |
|                                                                                                                           | • 6000L x 1000H (Installed)                                                                                                                                 | <ul> <li>133Kg (Excluding lock posts)</li> </ul>                                                                                                                                                                          |
|                                                                                                                           | GATEDBL6000G<br>• Mild steel as standard<br>• Gate - Ø60.3 medium wall pipe<br>• Post - Ø139.7 medium wall pipe<br>• Galvanised steel<br>OPTIONS<br>tandard | GATEDBL6000G• Mild steel as standard• Gate - Ø60.3 medium wall pipe• Post - Ø139.7 medium wall pipe• Galvanised steelOPTIONSDIMENSIONStandardstandardstandardStandard8000L x 1000H7500L x 1000H7000L x 1000H6500L x 1000H |