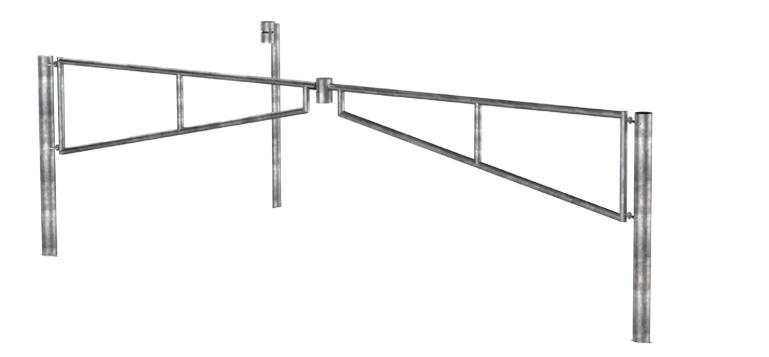

## SF Double Gate 6000mm Long

Colours / finishes shown are indicative only and may differ in reality.

| ECIFICATIONS                                                                                                              | FINISHES                                                                                                                                                    | FINISH OPTIONS                                                                                                                                                                                                            |
|---------------------------------------------------------------------------------------------------------------------------|-------------------------------------------------------------------------------------------------------------------------------------------------------------|---------------------------------------------------------------------------------------------------------------------------------------------------------------------------------------------------------------------------|
| GATEDBL6000G                                                                                                              |                                                                                                                                                             |                                                                                                                                                                                                                           |
| <ul> <li>Mild steel as standard</li> <li>Gate - Ø60.3 medium wall pipe</li> <li>Post - Ø139.7 medium wall pipe</li> </ul> | • Hot dip galvanised as standard                                                                                                                            | Custom paint options                                                                                                                                                                                                      |
| Galvanised steel                                                                                                          |                                                                                                                                                             |                                                                                                                                                                                                                           |
| OPTIONS                                                                                                                   | DIMENSIONS                                                                                                                                                  | WEIGHT                                                                                                                                                                                                                    |
| tandard                                                                                                                   | 8000L x 1000H                                                                                                                                               | 143Kg                                                                                                                                                                                                                     |
| standard                                                                                                                  | 7500L x 1000H                                                                                                                                               | 140Kg                                                                                                                                                                                                                     |
|                                                                                                                           | 7000L x 1000H                                                                                                                                               | 137Kg                                                                                                                                                                                                                     |
|                                                                                                                           | 6500L x 1000H                                                                                                                                               | 135Kg                                                                                                                                                                                                                     |
|                                                                                                                           | • 6000L x 1000H (Installed)                                                                                                                                 | <ul> <li>133Kg (Excluding lock posts)</li> </ul>                                                                                                                                                                          |
|                                                                                                                           | GATEDBL6000G<br>• Mild steel as standard<br>• Gate - Ø60.3 medium wall pipe<br>• Post - Ø139.7 medium wall pipe<br>• Galvanised steel<br>OPTIONS<br>tandard | GATEDBL6000G• Mild steel as standard• Gate - Ø60.3 medium wall pipe• Post - Ø139.7 medium wall pipe• Galvanised steelOPTIONSDIMENSIONStandardstandardstandardStandard8000L x 1000H7500L x 1000H7000L x 1000H6500L x 1000H |