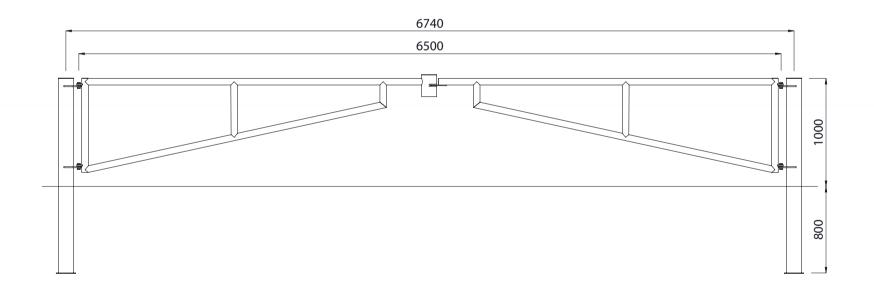

## SF Double Gate 6500mm Long

| SPECIFICATIONS |                                            | FINISHES                       | FINISH OPTIONS       |
|----------------|--------------------------------------------|--------------------------------|----------------------|
| Product Code   | GATEDBL6500G                               |                                |                      |
| Steelwork      | <ul> <li>Mild steel as standard</li> </ul> | Hot dip galvanised as standard | Custom paint options |

Gate - Ø60.3 medium wall pipe
Post - Ø139.7 medium wall pipe

Hardware / Fasteners · Galvanised steel

**OPTIONS** 

Post plant mounted as standard

Padlock not supplied as standard

 DIMENSIONS
 WEIGHT

 8000L x 1000H
 143Kg

 7500L x 1000H
 140Kg

 7000L x 1000H
 137Kg

 • 6500L x 1000H (Installed)
 • 135Kg (Excluding lock posts)

 6000L x 1000H
 133Kg

• Made to order and can be customised to suit clients requirements.

• Furniture is not supplied with installation instructions, install fastenings or footing details. These are to be specified and determined by the installing contractor for the specific requirements of each site.