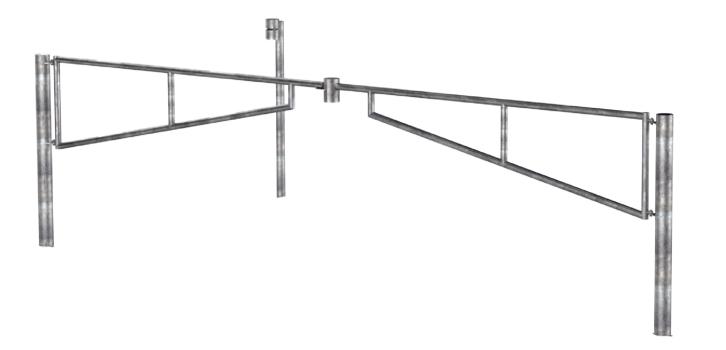

## SF Double Gate 6500mm Long

| SPECIFICATIONS |                                            | FINISHES                       | FINISH OPTIONS       |
|----------------|--------------------------------------------|--------------------------------|----------------------|
| Product Code   | GATEDBL6500G                               |                                |                      |
| Steelwork      | <ul> <li>Mild steel as standard</li> </ul> | Hot dip galvanised as standard | Custom paint options |

Gate - Ø60.3 medium wall pipe
Post - Ø139.7 medium wall pipe

Hardware / Fasteners · Galvanised steel

**OPTIONS** 

Post plant mounted as standard

Padlock not supplied as standard

 DIMENSIONS
 WEIGHT

 8000L x 1000H
 143Kg

 7500L x 1000H
 140Kg

 7000L x 1000H
 137Kg

 • 6500L x 1000H (Installed)
 • 135Kg (Excluding lock posts)

 6000L x 1000H
 133Kg

• Made to order and can be customised to suit clients requirements.

• Furniture is not supplied with installation instructions, install fastenings or footing details. These are to be specified and determined by the installing contractor for the specific requirements of each site.