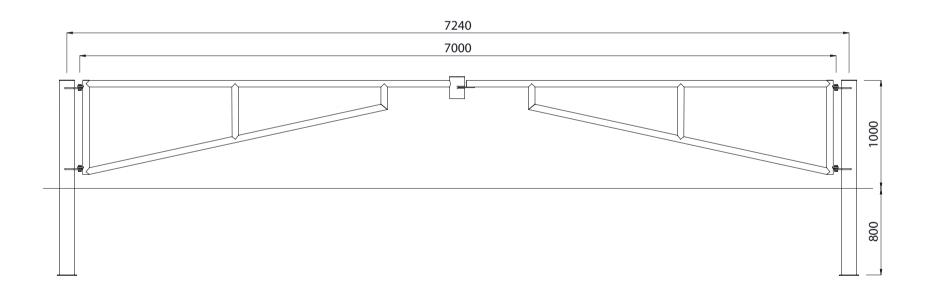

|                                                             | <ul> <li>Gate - Ø60.3 medium wall pipe</li> <li>Post - Ø139.7 medium wall pipe</li> </ul> | not alp garvanised as standard                                                               |                                                  |
|-------------------------------------------------------------|-------------------------------------------------------------------------------------------|----------------------------------------------------------------------------------------------|--------------------------------------------------|
| Hardware / Fasteners                                        | Galvanised steel                                                                          |                                                                                              |                                                  |
|                                                             | OPTIONS                                                                                   | DIMENSIONS                                                                                   | WEIGHT                                           |
| <ul> <li>Post plant mounted as standard</li> </ul>          |                                                                                           | 8000L x 1000H                                                                                | 143Kg                                            |
| <ul> <li>Padlock <u>not</u> supplied as standard</li> </ul> |                                                                                           | 7500L x 1000H                                                                                | 140Kg                                            |
|                                                             |                                                                                           | • 7000L x 1000H (Installed)                                                                  | <ul> <li>137Kg (Excluding lock posts)</li> </ul> |
|                                                             |                                                                                           | 6500L x 1000H                                                                                | 135Kg                                            |
|                                                             |                                                                                           | 6000L x 1000H                                                                                | 133Kg                                            |
| • 1                                                         |                                                                                           | n be customised to suit clients requiremer<br>on instructions, install fastenings or footing |                                                  |