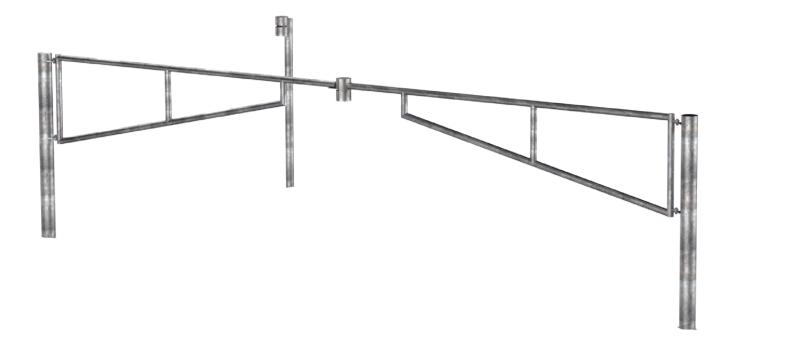

## SF Double Gate 7000mm Long

| SPECIFICATIONS |                                            | FINISHES                       | FINISH OPTIONS       |
|----------------|--------------------------------------------|--------------------------------|----------------------|
| Product Code   | GATEDBL7000G                               |                                |                      |
| Steelwork      | <ul> <li>Mild steel as standard</li> </ul> | Hot dip galvanised as standard | Custom paint options |

|                                                             | <ul> <li>Gate - Ø60.3 medium wall pipe</li> <li>Post - Ø139.7 medium wall pipe</li> </ul> | not alp garvanised as standard                                                               |                                                  |
|-------------------------------------------------------------|-------------------------------------------------------------------------------------------|----------------------------------------------------------------------------------------------|--------------------------------------------------|
| Hardware / Fasteners                                        | Galvanised steel                                                                          |                                                                                              |                                                  |
|                                                             | OPTIONS                                                                                   | DIMENSIONS                                                                                   | WEIGHT                                           |
| <ul> <li>Post plant mounted as standard</li> </ul>          |                                                                                           | 8000L x 1000H                                                                                | 143Kg                                            |
| <ul> <li>Padlock <u>not</u> supplied as standard</li> </ul> |                                                                                           | 7500L x 1000H                                                                                | 140Kg                                            |
|                                                             |                                                                                           | • 7000L x 1000H (Installed)                                                                  | <ul> <li>137Kg (Excluding lock posts)</li> </ul> |
|                                                             |                                                                                           | 6500L x 1000H                                                                                | 135Kg                                            |
|                                                             |                                                                                           | 6000L x 1000H                                                                                | 133Kg                                            |
| • 1                                                         |                                                                                           | n be customised to suit clients requiremer<br>on instructions, install fastenings or footing |                                                  |