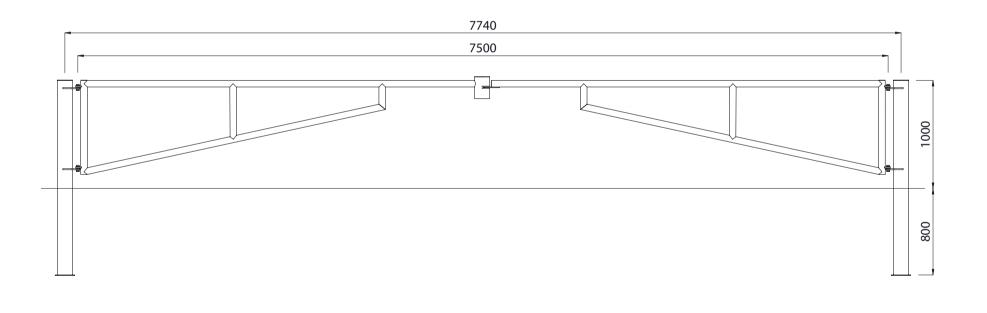

## SF Double Gate 7500mm Long

Gate - Ø60.3 medium wall pipePost - Ø139.7 medium wall pipe

Hardware / Fasteners • Galvanised steel

**OPTIONS** 

• Post plant mounted as standard

Padlock not supplied as standard

DIMENSIONS

8000L x 1000H

7500L x 1000H (Installed)
7000L x 1000H
6500L x 1000H
6000L x 1000H

WEIGHT

143Kg • 140Kg (Excluding lock posts) 137Kg 135Kg 133Kg

• Made to order and can be customised to suit clients requirements.