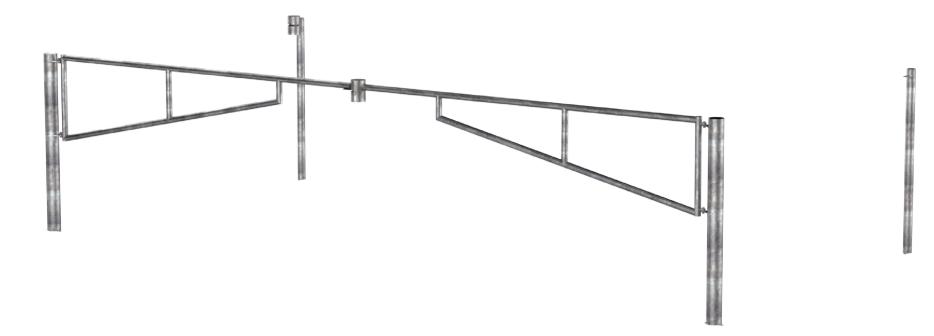

## SF Double Gate 7500mm Long

Gate - Ø60.3 medium wall pipePost - Ø139.7 medium wall pipe

Hardware / Fasteners • Galvanised steel

**OPTIONS** 

• Post plant mounted as standard

Padlock not supplied as standard