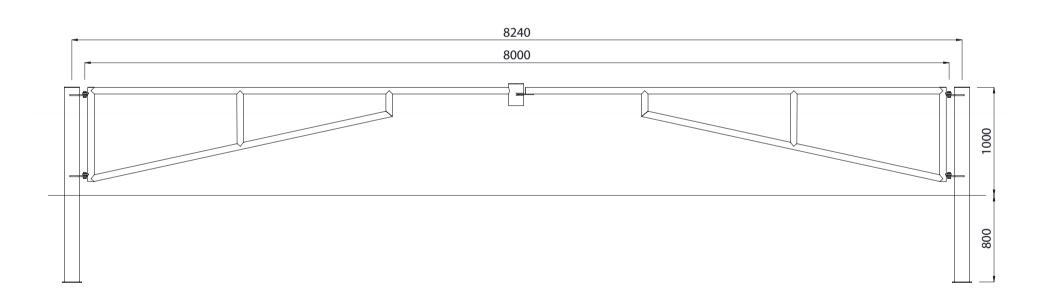

Colours / finishes shown are indicative only and may differ in reality.

| SPECIFICATIONS                                              |                                                                                                                           | FINISHES                       | FINISH OPTIONS                 |
|-------------------------------------------------------------|---------------------------------------------------------------------------------------------------------------------------|--------------------------------|--------------------------------|
| Product Code                                                | GATEDBL8000G                                                                                                              |                                |                                |
| Steelwork                                                   | <ul> <li>Mild steel as standard</li> <li>Gate - Ø60.3 medium wall pipe</li> <li>Post - Ø139.7 medium wall pipe</li> </ul> | Hot dip galvanised as standard | Custom paint options           |
| Hardware / Fasteners • Galvanised steel                     |                                                                                                                           |                                |                                |
|                                                             | OPTIONS                                                                                                                   | DIMENSIONS                     | WEIGHT                         |
| Post plant mounted as standard                              |                                                                                                                           | • 8000L x 1000H (Installed)    | • 143Kg (Excluding lock posts) |
| <ul> <li>Padlock <u>not</u> supplied as standard</li> </ul> |                                                                                                                           | 7500L x 1000H                  | 140Kg                          |
|                                                             |                                                                                                                           | 7000L x 1000H                  | 137Kg                          |
|                                                             |                                                                                                                           | 6500L x 1000H                  | 135Kg                          |
|                                                             |                                                                                                                           | 6000L x 1000H                  | 133Kg                          |