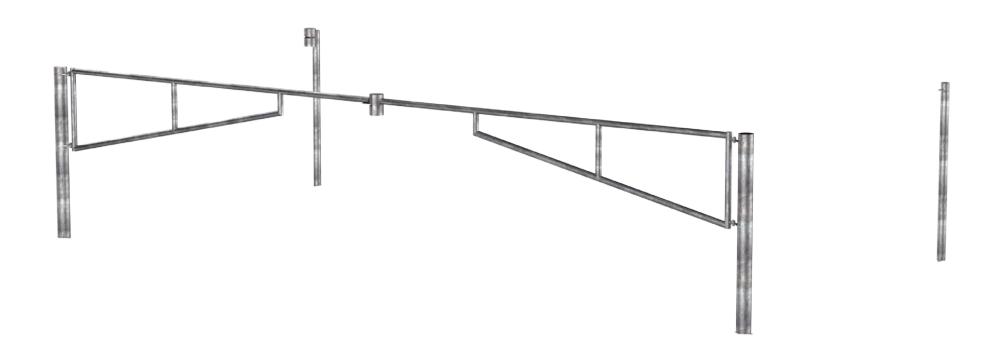

Colours / finishes shown are indicative only and may differ in reality.

| SPECIFICATIONS                                              |                                                                                                                           | FINISHES                       | FINISH OPTIONS                 |
|-------------------------------------------------------------|---------------------------------------------------------------------------------------------------------------------------|--------------------------------|--------------------------------|
| Product Code                                                | GATEDBL8000G                                                                                                              |                                |                                |
| Steelwork                                                   | <ul> <li>Mild steel as standard</li> <li>Gate - Ø60.3 medium wall pipe</li> <li>Post - Ø139.7 medium wall pipe</li> </ul> | Hot dip galvanised as standard | Custom paint options           |
| Hardware / Fasteners • Galvanised steel                     |                                                                                                                           |                                |                                |
|                                                             | OPTIONS                                                                                                                   | DIMENSIONS                     | WEIGHT                         |
| Post plant mounted as standard                              |                                                                                                                           | • 8000L x 1000H (Installed)    | • 143Kg (Excluding lock posts) |
| <ul> <li>Padlock <u>not</u> supplied as standard</li> </ul> |                                                                                                                           | 7500L x 1000H                  | 140Kg                          |
|                                                             |                                                                                                                           | 7000L x 1000H                  | 137Kg                          |
|                                                             |                                                                                                                           | 6500L x 1000H                  | 135Kg                          |
|                                                             |                                                                                                                           | 6000L x 1000H                  | 133Kg                          |