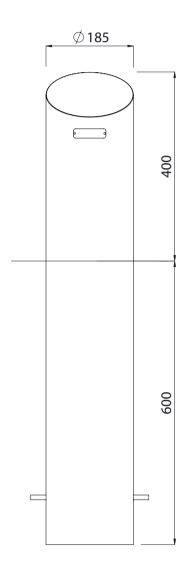

## 400mm Manukau Bollard Fixed

Colours / finishes shown are indicative only and may differ in reality.

| SPECIFICATIONS |                                                |         |
|----------------|------------------------------------------------|---------|
| Code           | BOL0064- Fixed                                 | • Fixed |
| Material       | H5 Treated pine post                           |         |
| Height         | 400mm Above Ground                             |         |
|                | 600mm Below Ground (1000mm Overall)            |         |
| Diameter       | Ø185 Pine post                                 |         |
| Weight         | 19 Kg (Fixed Bollard)                          |         |
| Mounting       | Cast into Concrete 600mm Deep<br>Fixed bollard |         |