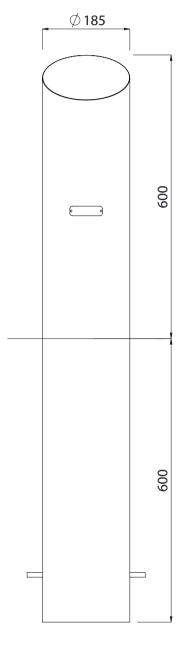

## 600mm Manukau Bollard Fixed

Colours / finishes shown are indicative only and may differ in reality.

|          | SPECIFICATIONS                                 | FEATURES                                                                    |
|----------|------------------------------------------------|-----------------------------------------------------------------------------|
| Code     | BOL00642- Fixed                                | <ul><li>Fixed bollard</li><li>Available in 900mm, 600mm and 400mm</li></ul> |
| Material | H5 Treated pine post                           |                                                                             |
| Height   | 600mm Above Ground                             |                                                                             |
|          | 600mm Below Ground (1200mm Overall)            |                                                                             |
| Diameter | Ø185 Pine post                                 |                                                                             |
| Weight   | 23 Kg (Fixed Bollard)                          |                                                                             |
| Mounting | Cast into Concrete 600mm Deep<br>Fixed bollard |                                                                             |