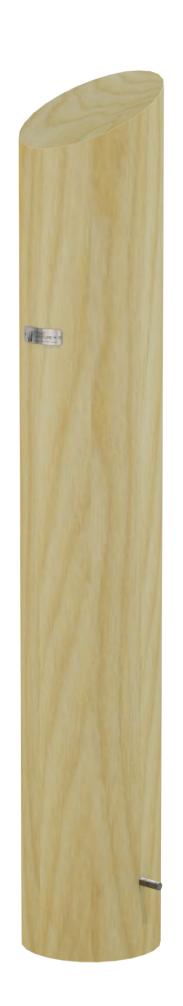

## 600mm Manukau Bollard Fixed

Colours / finishes shown are indicative only and may differ in reality.

|          | SPECIFICATIONS                                 | FEATURES                                                                    |
|----------|------------------------------------------------|-----------------------------------------------------------------------------|
| Code     | BOL00642- Fixed                                | <ul><li>Fixed bollard</li><li>Available in 900mm, 600mm and 400mm</li></ul> |
| Material | H5 Treated pine post                           |                                                                             |
| Height   | 600mm Above Ground                             |                                                                             |
|          | 600mm Below Ground (1200mm Overall)            |                                                                             |
| Diameter | Ø185 Pine post                                 |                                                                             |
| Weight   | 23 Kg (Fixed Bollard)                          |                                                                             |
| Mounting | Cast into Concrete 600mm Deep<br>Fixed bollard |                                                                             |