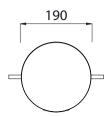

## 600mm Manukau Bollard Fixed

Colours / finishes shown are indicative only and may differ in reality.

|          | SPECIFICATIONS                                 | FEATURES                                                                    |
|----------|------------------------------------------------|-----------------------------------------------------------------------------|
| Code     | BOL00642- Fixed                                | <ul><li>Fixed bollard</li><li>Available in 900mm, 600mm and 400mm</li></ul> |
| Material | H5 Treated pine post                           |                                                                             |
| Height   | 600mm Above Ground                             |                                                                             |
|          | 600mm Below Ground (1200mm Overall)            |                                                                             |
| Diameter | Ø185 Pine post                                 |                                                                             |
| Weight   | 23 Kg (Fixed Bollard)                          |                                                                             |
| Mounting | Cast into Concrete 600mm Deep<br>Fixed bollard |                                                                             |