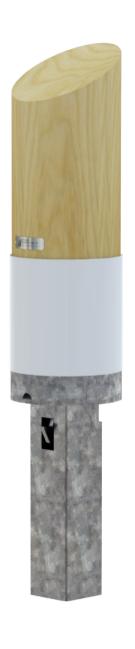

## 600mm Manukau Bollard Removable

Colours / finishes shown are indicative only and may differ in reality.

**SPECIFICATIONS** Code BOL00622- Removable BOL010602- Removable (Bollard only) Material H5 Treated pine post Height 600mm Above Ground 470mm Socket (1070mm Overall) Diameter Ø185 Pine post Weight 21 Kg (Removable Bollard) Socket Cast into Concrete 470mm Deep Mounting Removable Key lock bollard

## **FEATURES**

- Removable Key lock bollard
- Hot Dip Galvanised socket for long life
- Available in 900mm, 600mm and 400mm
- Optional reflective Tape

<sup>•</sup> Bollards are not supplied with installation instructions, install fastenings or footing details. These are to be specified and determined by the installing contractor for the specific requirements of each site.