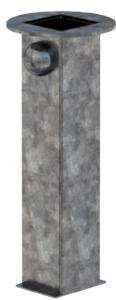

## 600mm Manukau Bollard Removable

Colours / finishes shown are indicative only and may differ in reality.

**SPECIFICATIONS** Code BOL00622- Removable BOL010602- Removable (Bollard only) Material H5 Treated pine post Height 600mm Above Ground 470mm Socket (1070mm Overall) Diameter Ø185 Pine post Weight 21 Kg (Removable Bollard) Socket Cast into Concrete 470mm Deep Mounting Removable Key lock bollard

## **FEATURES**

- Removable Key lock bollard
- Hot Dip Galvanised socket for long life
- Available in 900mm, 600mm and 400mm
- Optional reflective Tape

<sup>•</sup> Bollards are not supplied with installation instructions, install fastenings or footing details. These are to be specified and determined by the installing contractor for the specific requirements of each site.