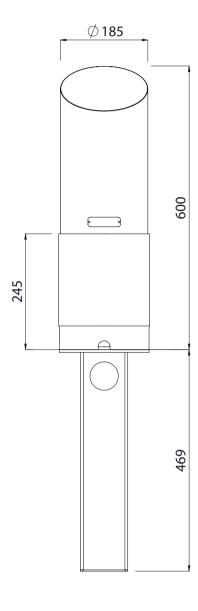

## 600mm Manukau Bollard Removable

Colours / finishes shown are indicative only and may differ in reality.

**SPECIFICATIONS** Code BOL00622- Removable BOL010602- Removable (Bollard only) Material H5 Treated pine post Height 600mm Above Ground 470mm Socket (1070mm Overall) Diameter Ø185 Pine post Weight 21 Kg (Removable Bollard) Socket Cast into Concrete 470mm Deep Mounting Removable Key lock bollard

## **FEATURES**

- Removable Key lock bollard
- Hot Dip Galvanised socket for long life
- Available in 900mm, 600mm and 400mm
- Optional reflective Tape

<sup>•</sup> Bollards are not supplied with installation instructions, install fastenings or footing details. These are to be specified and determined by the installing contractor for the specific requirements of each site.