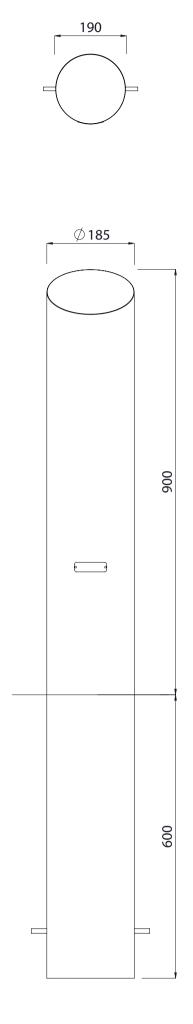

## **SPECIFICATIONS FEATURES** BOL00645-Fixed Fixed bollard Code • Available in 900mm, 600mm and 400mm H5 Treated pine post Material Height 900mm Above Ground 600mm Above Ground (1500mm Overall) Diameter Ø185 Pine post Weight 26 Kg (Fixed Bollard) Cast into Concrete 600mm Deep Mounting