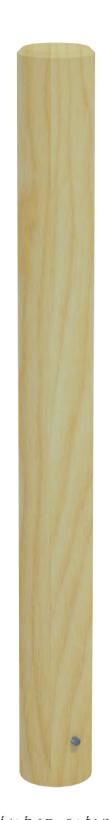

## BOL0510 - 900mm Long Overall BOL0511 - 1200mm Long Overall BOL0512 - 1500mm Long Overall Material H5 Treated Pine Diameter Ø150 Gauged Pine Post Weight 10 Kg Cast into Concrete Footing Mounting

## **FEATURES**

- H5 treated Pine for long life • Range of sizes available -
- 900mm, 1200mm or 1500mm long
- Steel bar for fixing into concrete supplied

• Bollards are not supplied with installation instructions, install fastenings or footing details. These are to be specified and determined by the installing contractor for the specific requirements of each site.