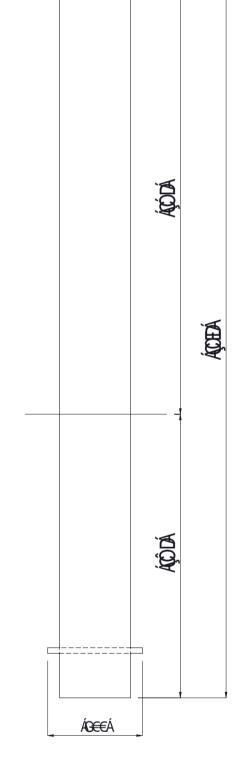

## < FÍ €ÁÚ∄ ^ÁÜ[ ˇ } åÁÓ[ ||ædå T ^•æÁØÚ|æ) cÁT [ ˇ } c^å

Code

| Overall Length (A) | Above Ground (B) | Below Ground (C) |
|--------------------|------------------|------------------|
| 900mm              | 500mm            | 400mm            |
| 1200mm             | 700mm            | 500mm            |
| 1500mm             | 900mm            | 600mm            |

## BOL0510 - 900mm Long Overall BOL0511 - 1200mm Long Overall BOL0512 - 1500mm Long Overall Material H5 Treated Pine Diameter Ø150 Gauged Pine Post Weight 10 Kg Cast into Concrete Footing Mounting