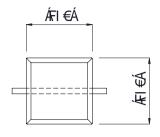

## FI €ÁÚ∄ ^ÁÚ ઁ æ⁴^ÁÓ[ ||æ+å T ^•æÆÚ|æ; œ́T [ ˇ } c^å

 $\hat{O}[\ \|[\ \lq\, \mid\bullet \ \text{Abd},\ \tilde{a}\ @ \bullet \ \text{A}\ @]\ _{\}}\ \text{Abd}^{\land},\ \text{Abd}^{\land},\$ 

| Overall Length (A) | Above Ground (B) | Below Ground (C) |
|--------------------|------------------|------------------|
| 900mm              | 500mm            | 400mm            |
| 1200mm             | 700mm            | 500mm            |
| 1500mm             | 900mm            | 600mm            |

## SPECIFICATIONS

| Code     | BOL0515 - 900mm Long Overall<br>BOL0516 - 1200mm Long Overall<br>BOL0517 - 1500mm Long Overall |  |
|----------|------------------------------------------------------------------------------------------------|--|
| Material | H5 Treated Pine                                                                                |  |
| Diameter | 140 x 140 Gauged Pine Post                                                                     |  |
| Weight   | 10 Kg                                                                                          |  |
| Mounting | Cast into Concrete Footing                                                                     |  |