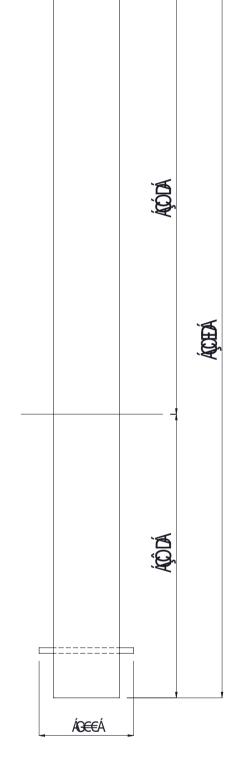

## FI €ÁÚ∄ ^ÁÚ ઁ æ⁴^ÁÓ[ ||æ+å T ^•æÆÚ|æ; œ́T [ ˇ } c^å

 $\hat{O}[\ \|[\ \lq\, \mid\bullet \ \text{Abd},\ \tilde{a}\ @ \bullet \ \text{A}\ @]\ _{\}}\ \text{Abd}^{\land},\ \text{Abd}^{\land},\$ 

| Overall Length (A) | Above Ground (B) | Below Ground (C) |
|--------------------|------------------|------------------|
| 900mm              | 500mm            | 400mm            |
| 1200mm             | 700mm            | 500mm            |
| 1500mm             | 900mm            | 600mm            |

## SPECIFICATIONS

| Code     | BOL0515 - 900mm Long Overall<br>BOL0516 - 1200mm Long Overall<br>BOL0517 - 1500mm Long Overall |  |
|----------|------------------------------------------------------------------------------------------------|--|
| Material | H5 Treated Pine                                                                                |  |
| Diameter | 140 x 140 Gauged Pine Post                                                                     |  |
| Weight   | 10 Kg                                                                                          |  |
| Mounting | Cast into Concrete Footing                                                                     |  |