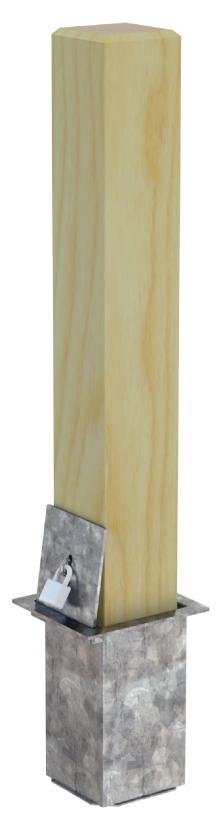

## BOL0518 - 900mm Long Overall • Removable and Padlockable bollard Code • H5 treated Pine for long life 600mm Above Ground • Range of sizes available -BOL0519 - 1200mm Long Overall 900mm or 1200mm long 900mm Above Ground Hot Dip Galvanised inground socket Material H5 Treated Pine Wheel friendly flush closing inground socket cover when bollard is removed Diameter 140 x 140 Gauged Pine Post Weight 10 Kg (Removable Bollard) Mounting Socket Cast into Concrete 300mm Deep Bollard Eye Padlocked to Socket Cover