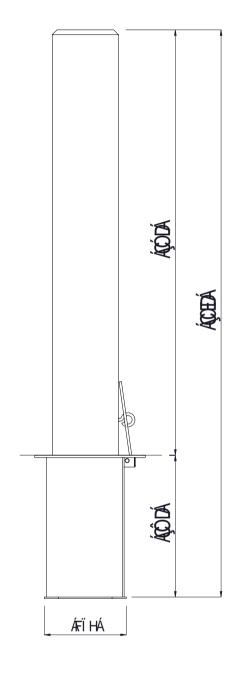

## FI €ÁÚẬ ^ÁÙ ઁ æ ^ÁÓ[ ||æ å T ^• æ ÆÜ^{ [ çæà |^

| Overall Length (A) | Above Ground (B) | Below Ground (C) |
|--------------------|------------------|------------------|
| 900mm              | 600mm            | 300mm            |
| 1200mm             | 900mm            | 300mm            |

## BOL0518 - 900mm Long Overall • Removable and Padlockable bollard Code • H5 treated Pine for long life 600mm Above Ground • Range of sizes available -BOL0519 - 1200mm Long Overall 900mm or 1200mm long 900mm Above Ground Hot Dip Galvanised inground socket Material H5 Treated Pine Wheel friendly flush closing inground socket cover when bollard is removed Diameter 140 x 140 Gauged Pine Post Weight 10 Kg (Removable Bollard) Mounting Socket Cast into Concrete 300mm Deep Bollard Eye Padlocked to Socket Cover