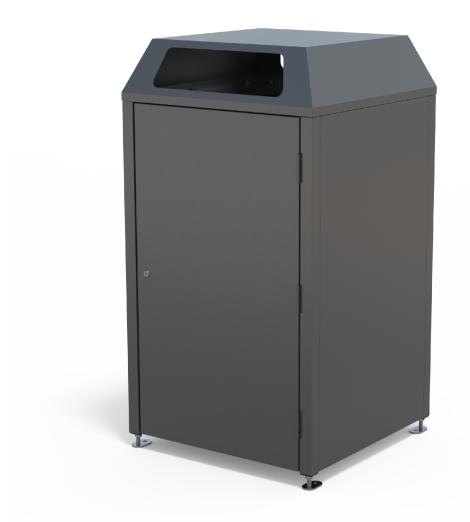

 $\hat{O}[\ |[\ ``\ | \bullet \ AbA^{\hat{a}}] \ \tilde{a} \ @ \bullet \ A^{\hat{a}} \ @_{\bullet}\ )\ Abb^{\hat{a}} \ \hat{a} \ \tilde{a} \ \tilde{$ 

| Steelwork                                        | • Mild steel as standard            | Electro-plated and powdercoated | • Graffiti guard |
|--------------------------------------------------|-------------------------------------|---------------------------------|------------------|
| Hardware / Fasteners                             | <ul> <li>Stainless steel</li> </ul> |                                 |                  |
|                                                  | OPTIONS                             | DIMENSIONS                      | WEIGHT           |
| Surface mounted with adjustable feet as standard |                                     | • 655W x 1206H x 655D           | •51Kg            |

**FINISHES** 

• Custom decal / design onto panels

**MATERIALS** 

• Perforated or plain panels

- Wheelie bin <u>not</u> supplied with unit.
- Made to order and can be customised to suit clients requirements.
- Furniture is not supplied with installation instructions, install fastenings or footing details. These are to be specified and determined by the installing contractor for the specific requirements of each site.