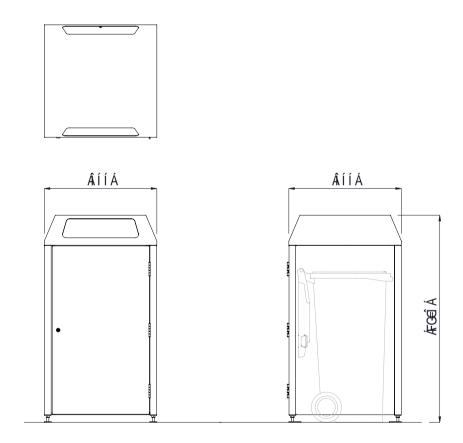

 $\hat{O}[\ |[\ ``\ | \bullet \ AbA^{\hat{a}}] \ \tilde{a} \ @ \bullet \ A^{\hat{a}} \ @_{\bullet}\ )\ Abb^{\hat{a}} \ \hat{a} \ \tilde{a} \ \tilde{$ 

| Steelwork                                        | • Mild steel as standard            | Electro-plated and powdercoated | • Graffiti guard |
|--------------------------------------------------|-------------------------------------|---------------------------------|------------------|
| Hardware / Fasteners                             | <ul> <li>Stainless steel</li> </ul> |                                 |                  |
|                                                  | OPTIONS                             | DIMENSIONS                      | WEIGHT           |
| Surface mounted with adjustable feet as standard |                                     | • 655W x 1206H x 655D           | •51Kg            |

**FINISHES** 

• Custom decal / design onto panels

**MATERIALS** 

• Perforated or plain panels

- Wheelie bin <u>not</u> supplied with unit.
- Made to order and can be customised to suit clients requirements.
- Furniture is not supplied with installation instructions, install fastenings or footing details. These are to be specified and determined by the installing contractor for the specific requirements of each site.