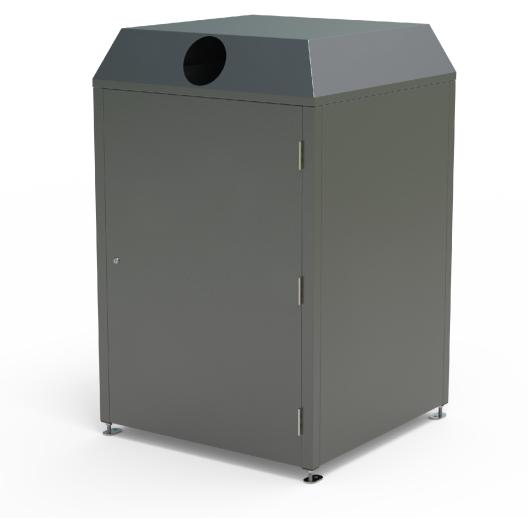

## Methven 240L Wheelie Bin Enclosure

• Perforated or plain panels

Colours / finishes shown are indicative only and may differ in reality.

|                                                                                                                 | MATERIALS                           | FINISHES              | FINISH OPTIONS   |
|-----------------------------------------------------------------------------------------------------------------|-------------------------------------|-----------------------|------------------|
| Metalwork                                                                                                       | • Aluminium as standard             | Powdercoated          | • Graffiti guard |
| Hardware / Fasteners                                                                                            | <ul> <li>Stainless steel</li> </ul> |                       |                  |
|                                                                                                                 | OPTIONS                             | DIMENSIONS            | WEIGHT           |
| <ul> <li>Surface mounted with adjustable feet as standard</li> <li>Custom decal / design onto panels</li> </ul> |                                     | • 800W x 1266H x 800D | •23Kg            |

• Wheelie bin <u>not</u> supplied with unit.

• Made to order and can be customised to suit clients requirements.

• Furniture is not supplied with installation instructions, install fastenings or footing details. These are to be specified and determined by the installing contractor for the specific requirements of each site.