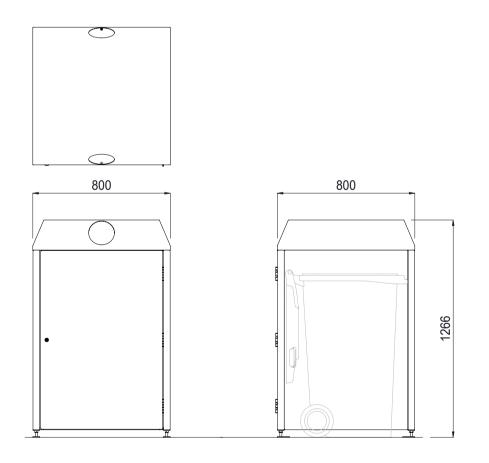

## Methven 240L Wheelie Bin Enclosure

• Perforated or plain panels

Colours / finishes shown are indicative only and may differ in reality.

|                                                                                                                 | MATERIALS                           | FINISHES              | FINISH OPTIONS   |
|-----------------------------------------------------------------------------------------------------------------|-------------------------------------|-----------------------|------------------|
| Metalwork                                                                                                       | • Aluminium as standard             | Powdercoated          | • Graffiti guard |
| Hardware / Fasteners                                                                                            | <ul> <li>Stainless steel</li> </ul> |                       |                  |
|                                                                                                                 | OPTIONS                             | DIMENSIONS            | WEIGHT           |
| <ul> <li>Surface mounted with adjustable feet as standard</li> <li>Custom decal / design onto panels</li> </ul> |                                     | • 800W x 1266H x 800D | •23Kg            |