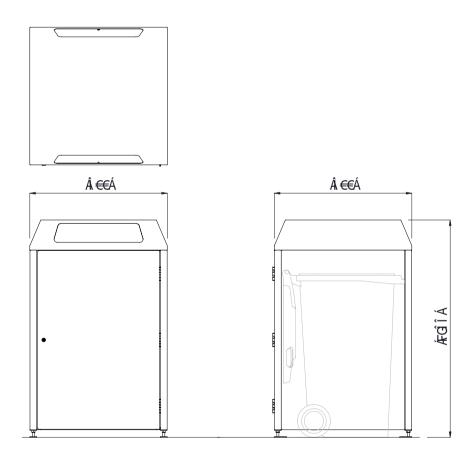

 $\hat{O}[\ |[\ ``\ | \bullet \ \acute{A}D\mathring{A}]\ \tilde{a}\ @\bullet \bullet \acute{A}\ @]\ _{2}\ ]\ \acute{A}ee^{} \wedge \acute{A}S\ \mathring{a}\ \tilde{a}\ \tilde{a}\$ 

|                                                  | MATERIALS                           | ГІМІЗПЕЗ                        | FINISH OF HONS |
|--------------------------------------------------|-------------------------------------|---------------------------------|----------------|
| Steelwork                                        | • Mild steel as standard            | Electro-plated and powdercoated | Graffiti guard |
| Hardware / Fasteners                             | <ul> <li>Stainless steel</li> </ul> |                                 |                |
|                                                  | OPTIONS                             | DIMENSIONS                      | WEIGHT         |
| Surface mounted with adjustable feet as standard |                                     | • 800W x 1266H x 800D           | •65Ka          |

- Custom decal / design onto panels
- Perforated or plain panels

- Wheelie bin <u>not</u> supplied with unit.
- Made to order and can be customised to suit clients requirements.
- Furniture is not supplied with installation instructions, install fastenings or footing details. These are to be specified and determined by the installing contractor for the specific requirements of each site.