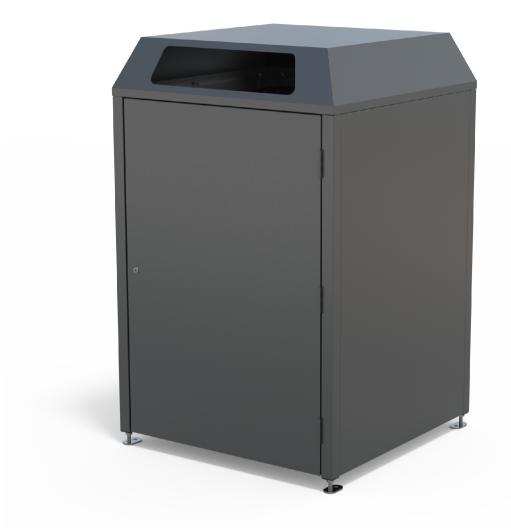

 $\hat{O}[\ |[\ ``\ | \bullet \ \acute{A}D\mathring{A}]\ \tilde{a}\ @\bullet \bullet \acute{A}\ @]\ _{2}\ ]\ \acute{A}ee^{} \wedge \acute{A}S\ \mathring{a}\ \tilde{a}\ \tilde{a}\$ 

|                                                  | MATERIALS                           | ГІМІЗПЕЗ                        | FINISH OF HONS |
|--------------------------------------------------|-------------------------------------|---------------------------------|----------------|
| Steelwork                                        | • Mild steel as standard            | Electro-plated and powdercoated | Graffiti guard |
| Hardware / Fasteners                             | <ul> <li>Stainless steel</li> </ul> |                                 |                |
|                                                  | OPTIONS                             | DIMENSIONS                      | WEIGHT         |
| Surface mounted with adjustable feet as standard |                                     | • 800W x 1266H x 800D           | •65Ka          |

- Custom decal / design onto panels
- Perforated or plain panels

- Wheelie bin <u>not</u> supplied with unit.
- Made to order and can be customised to suit clients requirements.
- Furniture is not supplied with installation instructions, install fastenings or footing details. These are to be specified and determined by the installing contractor for the specific requirements of each site.