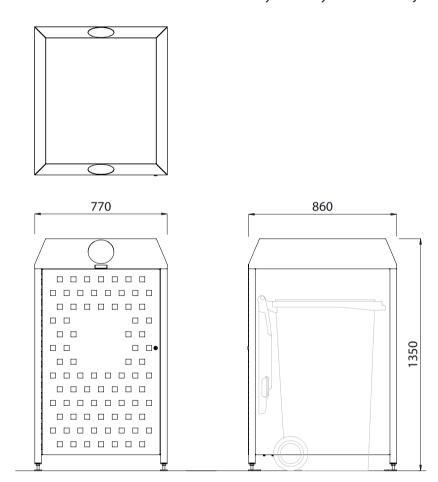

## MATERIALS FINISHES FINISHOPTIONS Steelwork • Mild steel as standard • Electro-plated and powdercoated • Graffiti guard • And the steel of the standard • OPTIONS • DIMENSIONS • WEIGHT

- Surface mounted with adjustable feet as standard 770W x 1350H x 860D
- Custom decal / design onto panels
- Perforated or plain panels