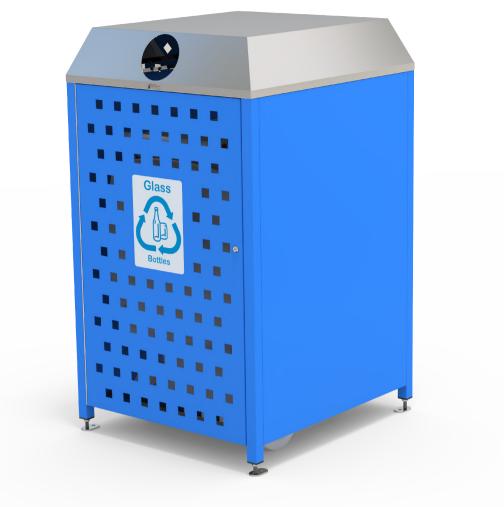

## MATERIALS FINISHES FINISHOPTIONS Steelwork • Mild steel as standard • Electro-plated and powdercoated • Graffiti guard • And the steel of the standard • OPTIONS • DIMENSIONS • WEIGHT

- Surface mounted with adjustable feet as standard 770W x 1350H x 860D
- Custom decal / design onto panels
- Perforated or plain panels

- Wheelie bin <u>not</u> supplied with unit.
- Made to order and can be customised to suit clients requirements.
- Furniture is not supplied with installation instructions, install fastenings or footing details. These are to be specified and determined by the installing contractor for the specific requirements of each site.