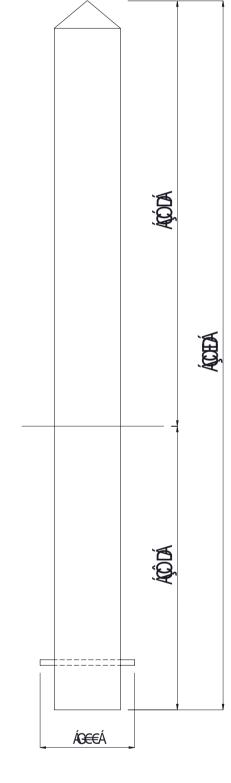

| Overall Length (A) | Above Ground (B) | Below Ground (C) |
|--------------------|------------------|------------------|
| 900mm              | 500mm            | 400mm            |
| 1200mm             | 700mm            | 500mm            |
| 1500mm             | 900mm            | 600mm            |

## SPECIFICATIONS

| Code     | BOL0545 - 900mm Long Overall<br>BOL0546 - 1200mm Long Overall<br>BOL0547 - 1500mm Long Overall | • H5<br>• Rar<br>90 |
|----------|------------------------------------------------------------------------------------------------|---------------------|
| Material | H5 Treated Pine                                                                                | • Ste               |
| Diameter | 140 x 140 Gauged Pine Post                                                                     |                     |
| Weight   | 10 Kg                                                                                          |                     |
| Mounting | Cast into Concrete Footing                                                                     |                     |