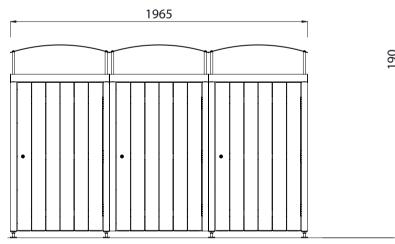

#### • Un-sealed (Natural) as standard

Penetrating oil / Graffiti guard /

|                                                                      | Other species available on request            |                                      | Clear sealant    |
|----------------------------------------------------------------------|-----------------------------------------------|--------------------------------------|------------------|
| Steelwork                                                            | <ul> <li>Mild steel as standard</li> </ul>    | Electro-plated and powdercoated      | • Graffiti guard |
|                                                                      | <ul> <li>Stainless steel (coastal)</li> </ul> | Powdercoated as standard             |                  |
| Hardware / Fasteners                                                 | Stainless steel                               |                                      |                  |
|                                                                      | OPTIONS                                       | DIMENSIONS                           | WEIGHT           |
| <ul> <li>Surface mounted with adjustable feet as standard</li> </ul> |                                               | • 655L x 1275H x 655D (Single unit)  | • 65Kg           |
| <ul> <li>Modular design allows for custom unit quantities</li> </ul> |                                               | • 1310L x 1275H x 655D (Double unit) | •130Kg           |
| Powdercoated decal panel                                             |                                               | • 1965L x 1275H x 655D (Triple unit) | •195Kg           |
| Modular design allows for custom unit quantities                     |                                               | • 1310L x 1275H x 655D (Double unit) | •130Kg           |