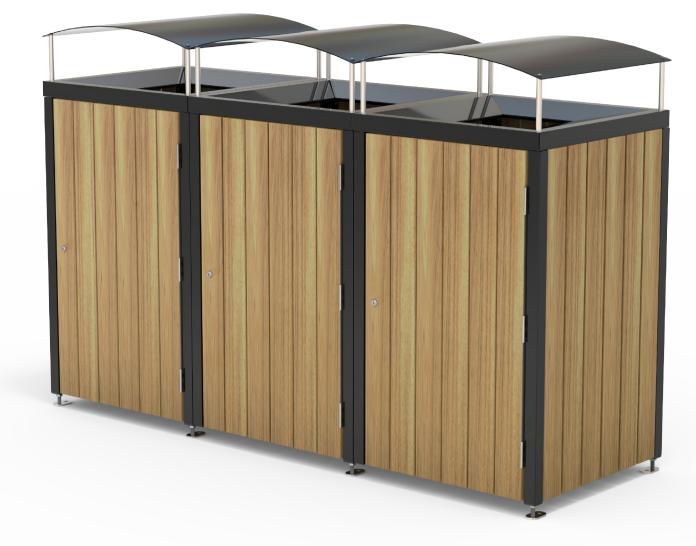

## Queenstown Triple 120L Wheelie Bin Enclosure

Colours / finishes shown are indicative only and may differ in reality.

• Wheelie bin <u>not</u> supplied with unit.

• Made to order and can be customised to suit clients requirements.

• Furniture is not supplied with installation instructions, install fastenings or footing details. These are to be specified and determined by the installing contractor for the specific requirements of each site.