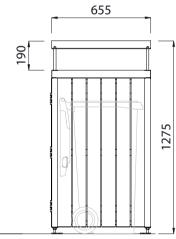

#### • Un-sealed (Natural) as standard

Penetrating oil / Graffiti guard /

|                                                                      | Other species available on request            |                                      | Clear sealant    |
|----------------------------------------------------------------------|-----------------------------------------------|--------------------------------------|------------------|
| Steelwork                                                            | <ul> <li>Mild steel as standard</li> </ul>    | Electro-plated and powdercoated      | • Graffiti guard |
|                                                                      | <ul> <li>Stainless steel (coastal)</li> </ul> | Powdercoated as standard             |                  |
| Hardware / Fasteners                                                 | Stainless steel                               |                                      |                  |
|                                                                      | OPTIONS                                       | DIMENSIONS                           | WEIGHT           |
| <ul> <li>Surface mounted with adjustable feet as standard</li> </ul> |                                               | • 655L x 1275H x 655D (Single unit)  | • 65Kg           |
| <ul> <li>Modular design allows for custom unit quantities</li> </ul> |                                               | • 1310L x 1275H x 655D (Double unit) | •130Kg           |
| Powdercoated decal panel                                             |                                               | • 1965L x 1275H x 655D (Triple unit) | •195Kg           |
| Modular design allows for custom unit quantities                     |                                               | • 1310L x 1275H x 655D (Double unit) | •130Kg           |