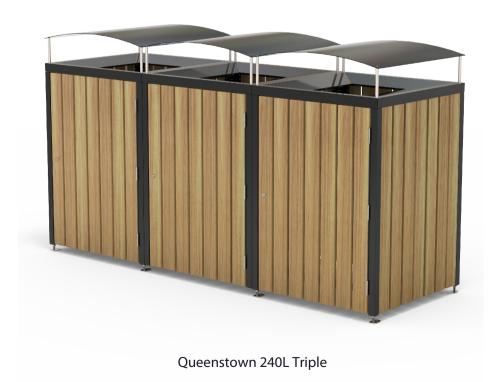

#### **DIMENSIONS**

- 800L x 1340H x 800D (Single unit)
- 1600L x 1340H x 800D (Double unit)
- 2400L x 1340H x 800D (Triple unit)

# Queenstown Suite Complementing Bins

Queenstown 120L Single

Queenstown 240L Single

Queenstown 120L Double

Queenstown 240L Double

Queenstown 120L Triple