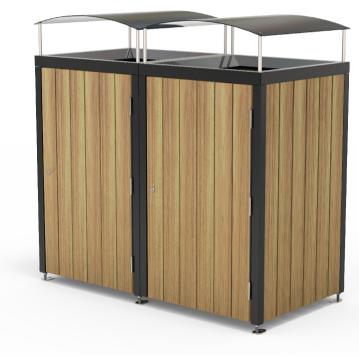

# Queenstown Double 240L Wheelie Bin Enclosure

#### **DIMENSIONS**

- 800L x 1340H x 800D (Single unit)
- 1600L x 1340H x 800D (Double unit)
- 2400L x 1340H x 800D (Triple unit)