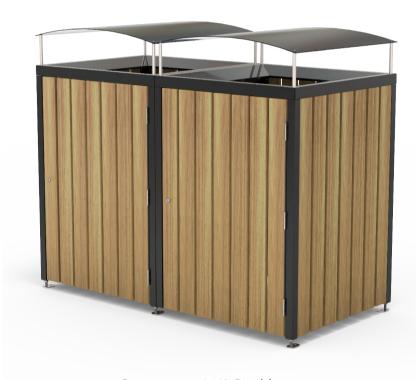

# Queenstown Double 240L Wheelie Bin Enclosure

#### **DIMENSIONS**

- 800L x 1340H x 800D (Single unit)
- 1600L x 1340H x 800D (Double unit)
- 2400L x 1340H x 800D (Triple unit)