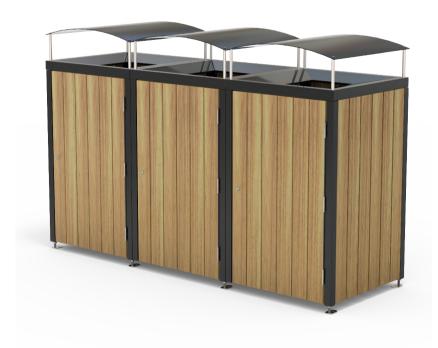

#### **DIMENSIONS**

- 800L x 1340H x 800D (Single unit)
- 1600L x 1340H x 800D (Double unit)
- 2400L x 1340H x 800D (Triple unit)

# Queenstown Suite Complementing Bins

Queenstown 120L Single

Queenstown 240L Single

Queenstown 120L Double

Queenstown 240L Double

Queenstown 120L Triple