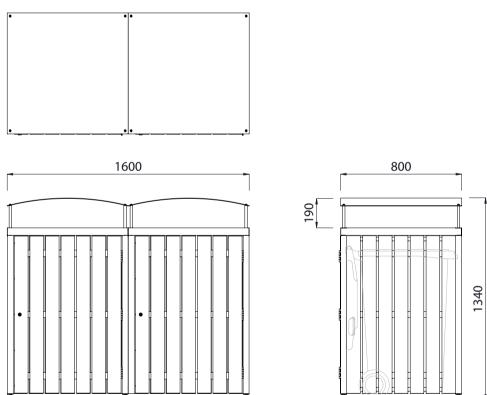

#### **DIMENSIONS**

- 800L x 1340H x 800D (Single unit)
- 1600L x 1340H x 800D (Double unit)
- 2400L x 1340H x 800D (Triple unit)