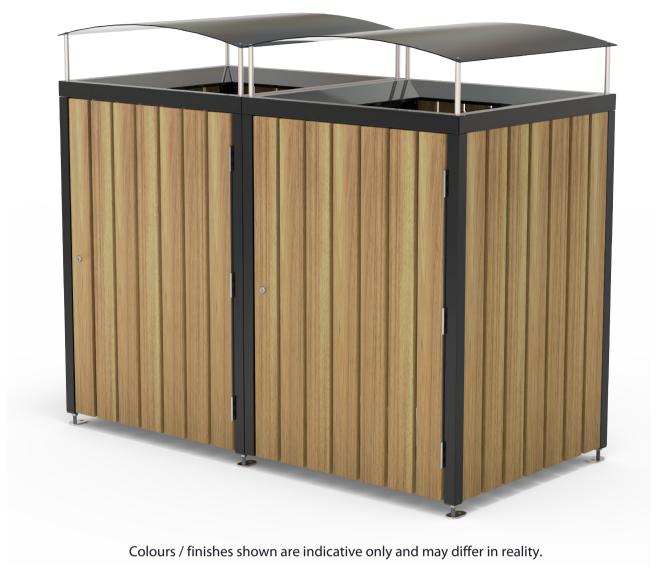

# Queenstown Double 240L Wheelie Bin Enclosure

#### **DIMENSIONS**

- 800L x 1340H x 800D (Single unit)
- 1600L x 1340H x 800D (Double unit)
- 2400L x 1340H x 800D (Triple unit)