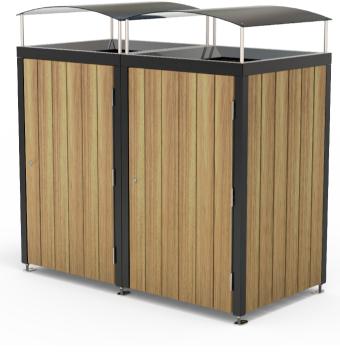

## Queenstown Single 240L Wheelie Bin Enclosure

Colours / finishes shown are indicative only and may differ in reality.

# Queenstown Suite Complementing Bins

Queenstown 120L Single

Queenstown 240L Single

Queenstown 120L Double

Queenstown 240L Double