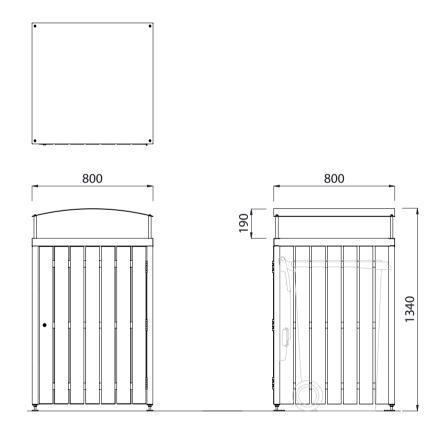

#### **FINISH OPTIONS**

• Penetrating oil / Graffiti guard /

|                                                                                                                                                                  | Timber (Hardwood)    | Other species available on request | <ul> <li>Un-sealed (Natural) as standard</li> </ul> | Clear sealant    |
|------------------------------------------------------------------------------------------------------------------------------------------------------------------|----------------------|------------------------------------|-----------------------------------------------------|------------------|
|                                                                                                                                                                  | Steelwork            | Mild steel as standard             | Electro-plated and powdercoated                     | • Graffiti guard |
|                                                                                                                                                                  |                      | Stainless steel (coastal)          | Powdercoated as standard                            |                  |
|                                                                                                                                                                  | Hardware / Fasteners | Stainless steel                    |                                                     |                  |
|                                                                                                                                                                  |                      | OPTIONS                            | DIMENSIONS                                          | WEIGHT           |
| <ul> <li>Surface mounted with adjustable feet as standard</li> <li>Modular design allows for custom unit quantities</li> <li>Powdercoated decal panel</li> </ul> |                      | djustable feet as standard         | • 800L x 1340H x 800D (Single unit)                 | • 80Kg           |
|                                                                                                                                                                  |                      | or custom unit quantities          | • 1600L x 1340H x 800D (Double unit)                | •140Kg           |
|                                                                                                                                                                  |                      | nel                                | • 2400L x 1340H x 800D (Triple unit)                | • 205Kg          |
|                                                                                                                                                                  |                      |                                    |                                                     |                  |