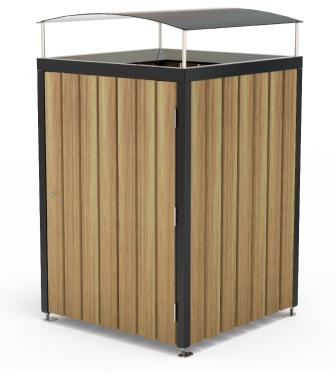

## Queenstown Single 240L Wheelie Bin Enclosure

Colours / finishes shown are indicative only and may differ in reality.

# Queenstown Suite Complementing Bins

Queenstown 120L Single

Queenstown 240L Single

Queenstown 120L Double

Queenstown 240L Double