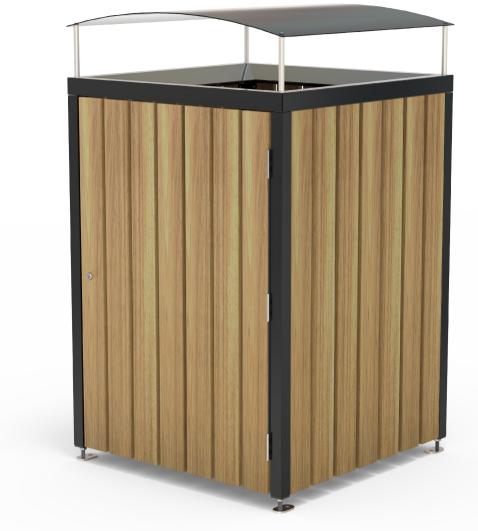

## Queenstown Single 240L Wheelie Bin Enclosure

Colours / finishes shown are indicative only and may differ in reality.

### MATERIALS

Timber (Hardwood) • Vitex as standard

#### **FINISH OPTIONS**

• Penetrating oil / Graffiti guard /

|                                                                                                                                                                  | Timber (Hardwood)    | Other species available on request | <ul> <li>Un-sealed (Natural) as standard</li> </ul> | Clear sealant    |
|------------------------------------------------------------------------------------------------------------------------------------------------------------------|----------------------|------------------------------------|-----------------------------------------------------|------------------|
|                                                                                                                                                                  | Steelwork            | Mild steel as standard             | Electro-plated and powdercoated                     | • Graffiti guard |
|                                                                                                                                                                  |                      | Stainless steel (coastal)          | Powdercoated as standard                            |                  |
|                                                                                                                                                                  | Hardware / Fasteners | Stainless steel                    |                                                     |                  |
|                                                                                                                                                                  |                      | OPTIONS                            | DIMENSIONS                                          | WEIGHT           |
| <ul> <li>Surface mounted with adjustable feet as standard</li> <li>Modular design allows for custom unit quantities</li> <li>Powdercoated decal panel</li> </ul> |                      | djustable feet as standard         | • 800L x 1340H x 800D (Single unit)                 | • 80Kg           |
|                                                                                                                                                                  |                      | or custom unit quantities          | • 1600L x 1340H x 800D (Double unit)                | •140Kg           |
|                                                                                                                                                                  |                      | nel                                | • 2400L x 1340H x 800D (Triple unit)                | • 205Kg          |
|                                                                                                                                                                  |                      |                                    |                                                     |                  |