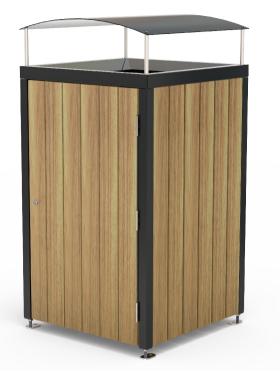

## Queenstown Single 240L Wheelie Bin Enclosure

Colours / finishes shown are indicative only and may differ in reality.

# Queenstown Suite Complementing Bins

Queenstown 120L Single

Queenstown 240L Single

Queenstown 120L Double

Queenstown 240L Double