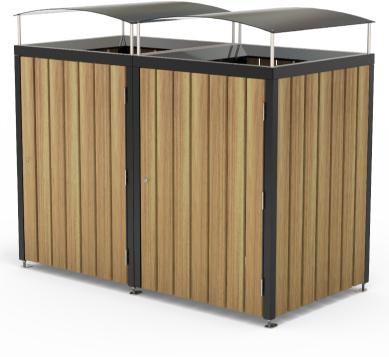

## Queenstown Single 240L Wheelie Bin Enclosure

Colours / finishes shown are indicative only and may differ in reality.

# Queenstown Suite Complementing Bins

Queenstown 120L Single

Queenstown 240L Single

Queenstown 120L Double

Queenstown 240L Double