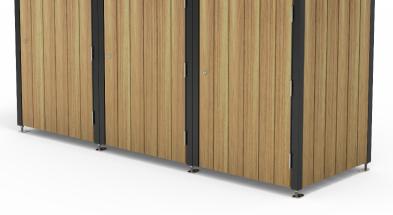

## Queenstown Single 240L Wheelie Bin Enclosure

Colours / finishes shown are indicative only and may differ in reality.