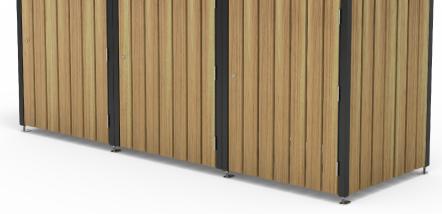

## Queenstown Single 240L Wheelie Bin Enclosure

Colours / finishes shown are indicative only and may differ in reality.