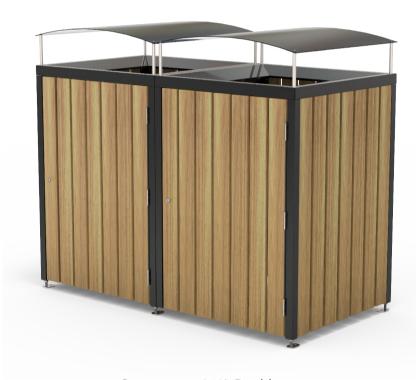

### **DIMENSIONS**

- 800L x 1340H x 800D (Single unit)
- 1600L x 1340H x 800D (Double unit)
- 2400L x 1340H x 800D (Triple unit)

# Queenstown Suite Complementing Bins

Queenstown 120L Single

Queenstown 240L Single

Queenstown 120L Double

Queenstown 240L Double

Queenstown 120L Triple