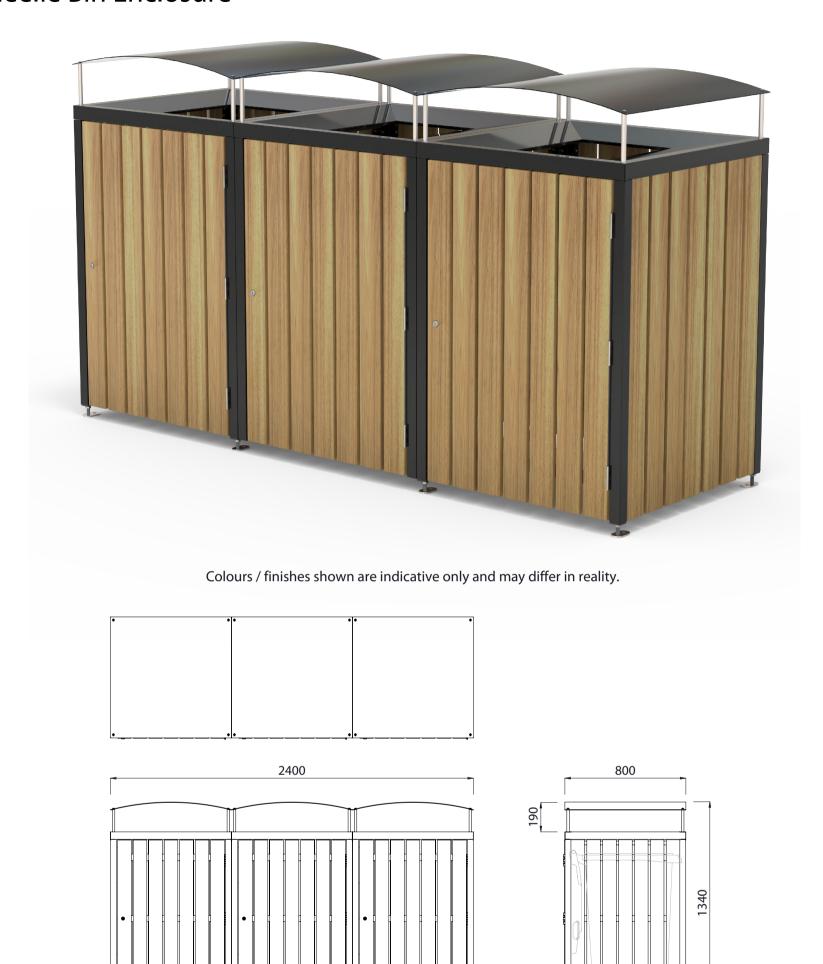

# Queenstown Triple 240L Wheelie Bin Enclosure

### **DIMENSIONS**

- 800L x 1340H x 800D (Single unit)
- 1600L x 1340H x 800D (Double unit)
- 2400L x 1340H x 800D (Triple unit)

### **WEIGHT**

- 80Kg •140Kg
- •205Kg
- Wheelie bin not supplied with unit. • Made to order and can be customised to suit clients requirements.
- Furniture is not supplied with installation instructions, install fastenings or footing details. These are to be specified and determined by the installing contractor for the specific requirements of each site.