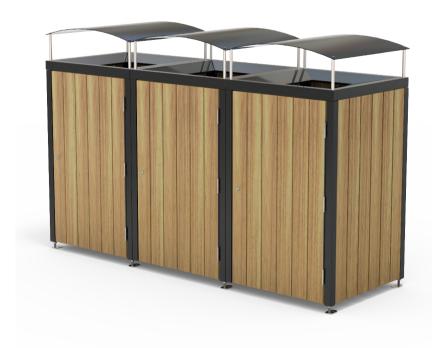

# Queenstown Triple 240L Wheelie Bin Enclosure

### **DIMENSIONS**

- 800L x 1340H x 800D (Single unit)
- 1600L x 1340H x 800D (Double unit)
- 2400L x 1340H x 800D (Triple unit)

# Queenstown Suite Complementing Bins

Queenstown 120L Single

Queenstown 240L Single

Queenstown 120L Double

Queenstown 240L Double

Queenstown 120L Triple