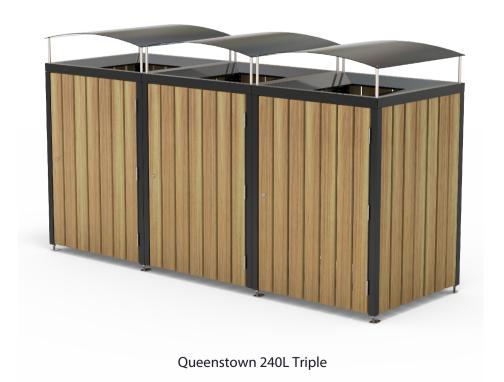

# Queenstown Triple 240L Wheelie Bin Enclosure

### **DIMENSIONS**

- 800L x 1340H x 800D (Single unit)
- 1600L x 1340H x 800D (Double unit)
- 2400L x 1340H x 800D (Triple unit)

# Queenstown Suite Complementing Bins

Queenstown 120L Single

Queenstown 240L Single

Queenstown 120L Double

Queenstown 240L Double

Queenstown 120L Triple