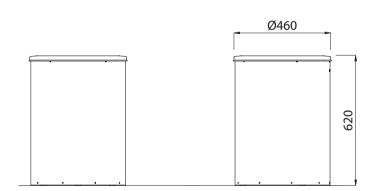

MATERIALS FINISHES FINISH OPTIONS

• Ø460 x 620H as standard

Steelwork • Stainless steel as standard • No4 finish as standard • Custom paint options

Hardware / Fasteners • Stainless steel

OPTIONS DIMENSIONS WEIGHT