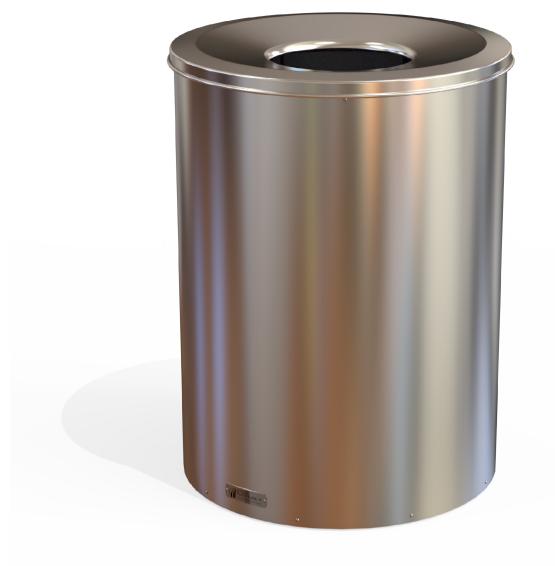

MATERIALS FINISHES FINISH OPTIONS

• Ø460 x 620H as standard

Steelwork • Stainless steel as standard • No4 finish as standard • Custom paint options

Hardware / Fasteners • Stainless steel

OPTIONS DIMENSIONS WEIGHT

- Freestanding on pads as standard
- Hinged or loose lid option
- Galvanised 60L liner or wire bag holder
  - Made to order and can be customised to suit clients requirements.
  - Furniture is not supplied with installation instructions, install fastenings or footing details. These are to be specified and determined by the installing contractor for the specific requirements of each site.