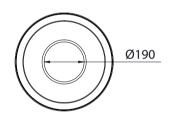

MATERIALS FINISHES FINISH OPTIONS

• Ø460 x 620H as standard

Steelwork • Stainless steel as standard • No4 finish as standard • Custom paint options

Hardware / Fasteners • Stainless steel

OPTIONS DIMENSIONS WEIGHT