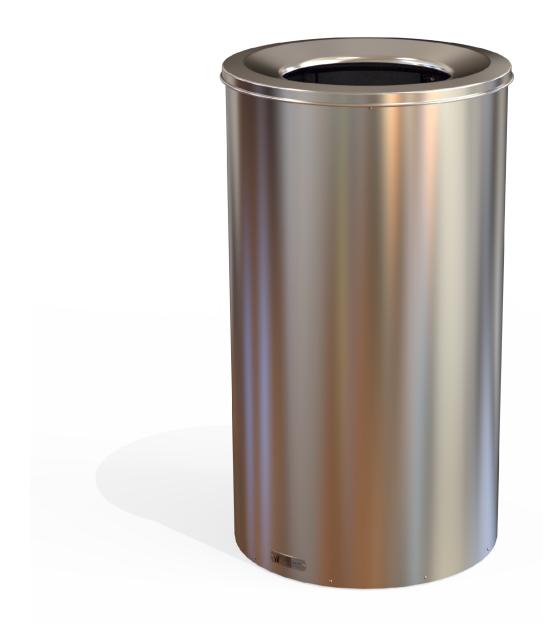

Colours / finishes shown are indicative only and may differ in reality.

MATERIALS FINISHES FINISH OPTIONS

• Ø460 x 820H as standard

Steelwork • Stainless steel as standard • No4 finish as standard • Custom paint options