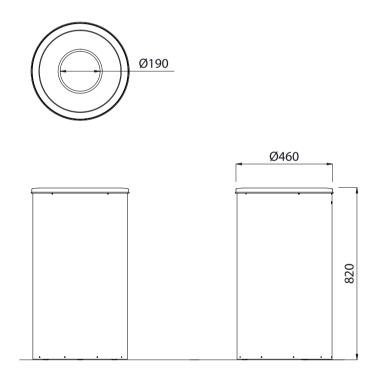

Colours / finishes shown are indicative only and may differ in reality.

MATERIALS FINISHES FINISH OPTIONS

• Ø460 x 820H as standard

Steelwork • Stainless steel as standard • No4 finish as standard • Custom paint options