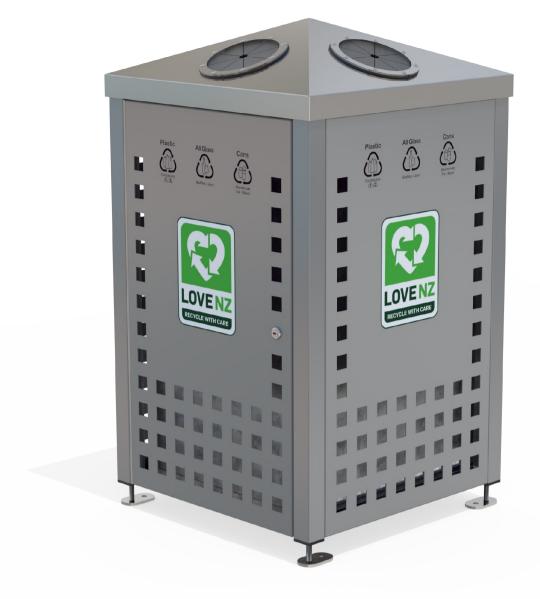

## MATERIALS FINISHES FINISH OPTIONS

Steelwork

- Mild steel
- Stainless steel 304 grade
- Galvanised liner as standard 100L
- Powdercoated as standard
- Electropolished as standard
- Electropolished lid and powdercoated body
- Electropolished lid and body

Hardware / Fasteners

Stainless steel

**OPTIONS** 

• 515W x 515D x 900H as standard

WEIGHT

• 38Kg

- Surface mounted with adjustable feet as standard
- Single or mutiple lid openings
- Custom decal / laser cut design into panels
  - Made to order and can be customised to suit clients requirements.
  - Furniture is not supplied with installation instructions, install fastenings or footing details. These are to be specified and determined by the installing contractor for the specific requirements of each site.