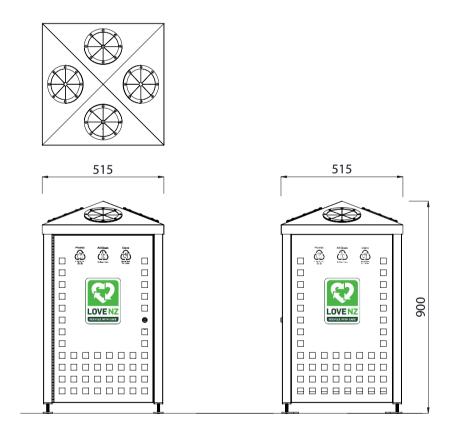

Hardware / Fasteners

Stainless steel

**OPTIONS** 

• 515W x 515D x 900H as standard

WEIGHT

• 38Kg

- Surface mounted with adjustable feet as standard
- Single or mutiple lid openings
- Custom decal / laser cut design into panels
  - Made to order and can be customised to suit clients requirements.
  - Furniture is not supplied with installation instructions, install fastenings or footing details. These are to be specified and determined by the installing contractor for the specific requirements of each site.