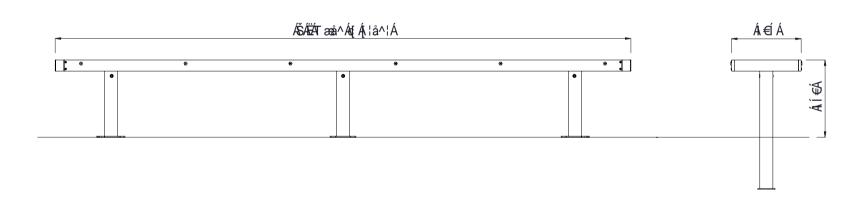

• Varies with dimensions

Skate deterrents

Hardware / Fasteners

- Length made to order x 450H x 405D
- Minimum inside radius 3000mm
- Made to order and can be customised to suit clients requirements.
- Furniture is not supplied with installation instructions, install fastenings or footing details. These are to be specified and determined by the installing contractor for the specific requirements of each site.