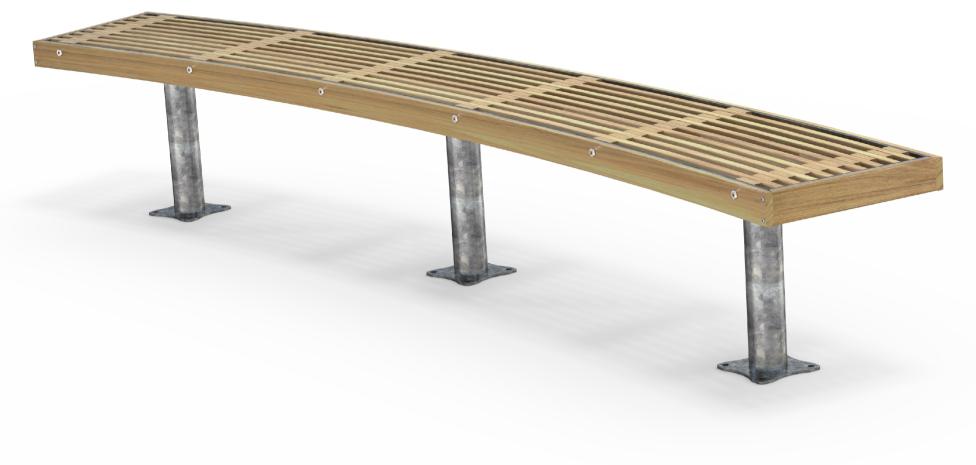

## MATERIALS FINISHES FINISH OPTIONS

Timber (Hardwood) • Vitex as standard

x as standard • Un-sealed (Natural) as standard

 Penetrating oil / Graffiti guard / Clear sealant

**Steelwork** • Mild steel as standard

Stainless steel

**OPTIONS** 

Hot dip galvanised as standard

Powdercoat paint

• Post plant or surface mounted as standard

• Length - made to order x 450H x 405D

**DIMENSIONS** 

WEIGHT

• Varies with dimensions

Skate deterrents

Hardware / Fasteners

- Length made to order x 450H x 405D
- Minimum inside radius 3000mm
- Made to order and can be customised to suit clients requirements.
- Furniture is not supplied with installation instructions, install fastenings or footing details. These are to be specified and determined by the installing contractor for the specific requirements of each site.