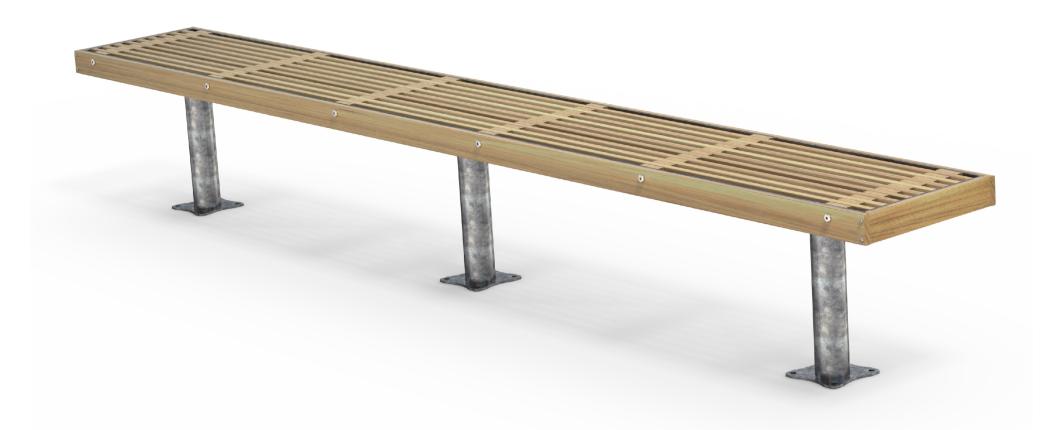

îÁ&^\ÁÕ¦[ĭ]ÁŠcåÁ¢Á,,,Ècd^^c~`|}ãč¦^È≿[È;:

| Timber (Hardwood)                                                                       | <ul> <li>Vitex as standard</li> </ul>      | <ul> <li>Un-sealed (Natural) as standard</li> </ul> | <ul> <li>Penetrating oil / Graffiti guard /<br/>Clear sealant</li> </ul> |
|-----------------------------------------------------------------------------------------|--------------------------------------------|-----------------------------------------------------|--------------------------------------------------------------------------|
| Steelwork                                                                               | <ul> <li>Mild steel as standard</li> </ul> | <ul> <li>Hot dip galvanised as standard</li> </ul>  | Powdercoat paint                                                         |
| Hardware / Fasteners                                                                    | <ul> <li>Stainless steel</li> </ul>        |                                                     |                                                                          |
|                                                                                         | OPTIONS                                    | DIMENSIONS                                          | WEIGHT                                                                   |
| <ul> <li>Post plant or surface mounted as standard</li> <li>Skate deterrents</li> </ul> |                                            | • Length - made to order x 450H x 405D              | Varies with dimensions                                                   |