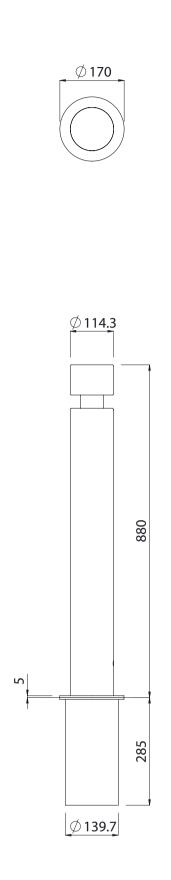

## **SPECIFICATIONS**

| Code       | RVIAR-880CSBKF2 - Stainless Steel Bollard<br>- Hot Dip Galv Socket |
|------------|--------------------------------------------------------------------|
| Material   | 316 Grade Stainless Steel (Removable Bollard)                      |
| Height     | 880mm Above Ground                                                 |
|            | 285mm In-Ground (1165mm Overall)                                   |
| Diameter   | Ø114.3 x 3.05mm Wall Tube                                          |
| Base Plate | Ø170 x 5mm Thick                                                   |
| Weight     | 12 Kg                                                              |
| Mounting   | Socket Cast into Concrete 285mm Deep                               |