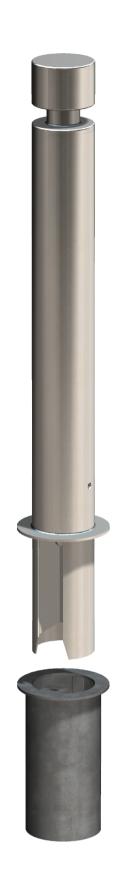

## **FEATURES**

- Removable and lockable bollard key supplied
  - Welded and dressed head with rebated collar
  - Welded flange at ground level
  - Bead blasted finish
  - Inground socket Hot Dip Galvanised for long life
  - Suitable for architectural applications