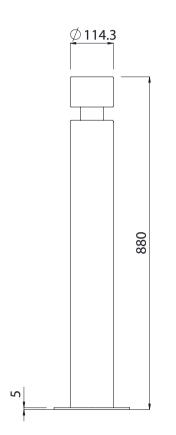

## Ø114 Steel Round Bollard Viaduct Stainless | Surface Mounted

Colours / finishes shown are indicative only and may differ in reality.

| SPECIFICATIONS |
|----------------|
|----------------|

| Code       | RVIAR-880CSBS                    |
|------------|----------------------------------|
| Material   | 316 Grade Stainless Steel        |
| Height     | 880mm Above Ground               |
| Diameter   | Ø114.3 x 3.05mm Wall Tube        |
| Base Plate | Ø200 x 5mm Thick                 |
| Weight     | 10 Kg                            |
| Mounting   | Bolt Down with 3 x M12 Dynabolts |
|            |                                  |