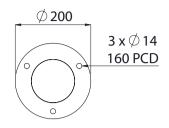

## Ø114 Steel Round Bollard Viaduct Stainless | Surface Mounted

Colours / finishes shown are indicative only and may differ in reality.

| SPECIFICATIONS |
|----------------|
|----------------|

| Code       | RVIAR-880CSBS                    |
|------------|----------------------------------|
| Material   | 316 Grade Stainless Steel        |
| Height     | 880mm Above Ground               |
| Diameter   | Ø114.3 x 3.05mm Wall Tube        |
| Base Plate | Ø200 x 5mm Thick                 |
| Weight     | 10 Kg                            |
| Mounting   | Bolt Down with 3 x M12 Dynabolts |
|            |                                  |