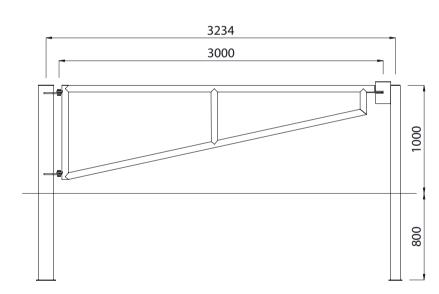

Colours / finishes shown are indicative only and may differ in reality.

| SPECIFICATIONS                                              |                                                                                                                           | FINISHES                       | FINISH OPTIONS              |
|-------------------------------------------------------------|---------------------------------------------------------------------------------------------------------------------------|--------------------------------|-----------------------------|
| Product Code                                                | GATESGL3000G                                                                                                              |                                |                             |
| Steelwork                                                   | <ul> <li>Mild steel as standard</li> <li>Gate - Ø60.3 medium wall pipe</li> <li>Post - Ø139.7 medium wall pipe</li> </ul> | Hot dip galvanised as standard | Custom paint options        |
| Hardware / Fasteners                                        | <ul> <li>Galvanised steel</li> </ul>                                                                                      |                                |                             |
|                                                             | OPTIONS                                                                                                                   | DIMENSIONS                     | WEIGHT                      |
| Post plant mounted as standard                              |                                                                                                                           | 5500L x 1000H                  | 76Kg                        |
| <ul> <li>Padlock <u>not</u> supplied as standard</li> </ul> |                                                                                                                           | 5000L x 1000H                  | 74Kg                        |
|                                                             |                                                                                                                           | 4500L x 1000H                  | 72Kg                        |
|                                                             |                                                                                                                           | 4000L x 1000H                  | 70Kg                        |
|                                                             |                                                                                                                           | 3500L x 1000H                  | 67Kg                        |
|                                                             |                                                                                                                           | • 3000L x 1000H (Installed)    | 65Kg (Excluding lock posts) |