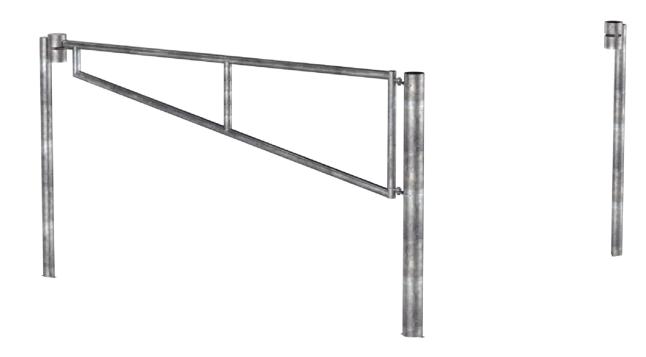

Colours / finishes shown are indicative only and may differ in reality.

| SPECIFICATIONS                                              |                                                                                                                           | FINISHES                       | FINISH OPTIONS              |
|-------------------------------------------------------------|---------------------------------------------------------------------------------------------------------------------------|--------------------------------|-----------------------------|
| Product Code                                                | GATESGL3000G                                                                                                              |                                |                             |
| Steelwork                                                   | <ul> <li>Mild steel as standard</li> <li>Gate - Ø60.3 medium wall pipe</li> <li>Post - Ø139.7 medium wall pipe</li> </ul> | Hot dip galvanised as standard | Custom paint options        |
| Hardware / Fasteners                                        | <ul> <li>Galvanised steel</li> </ul>                                                                                      |                                |                             |
|                                                             | OPTIONS                                                                                                                   | DIMENSIONS                     | WEIGHT                      |
| Post plant mounted as standard                              |                                                                                                                           | 5500L x 1000H                  | 76Kg                        |
| <ul> <li>Padlock <u>not</u> supplied as standard</li> </ul> |                                                                                                                           | 5000L x 1000H                  | 74Kg                        |
|                                                             |                                                                                                                           | 4500L x 1000H                  | 72Kg                        |
|                                                             |                                                                                                                           | 4000L x 1000H                  | 70Kg                        |
|                                                             |                                                                                                                           | 3500L x 1000H                  | 67Kg                        |
|                                                             |                                                                                                                           | • 3000L x 1000H (Installed)    | 65Kg (Excluding lock posts) |