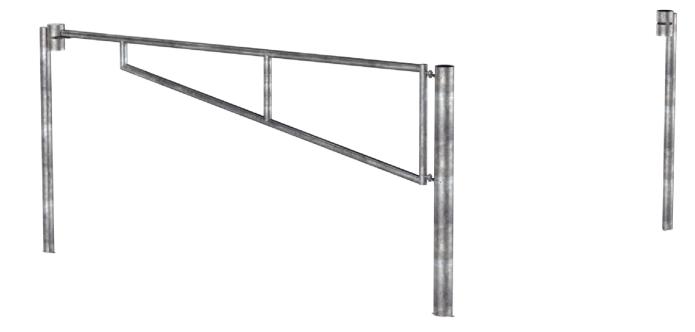

Colours / finishes shown are indicative only and may differ in reality.

| SPECIFICATIONS |                                            | FINISHES                                           | FINISH OPTIONS       |
|----------------|--------------------------------------------|----------------------------------------------------|----------------------|
| Product Code   | GATESGL3500G                               |                                                    |                      |
| Steelwork      | <ul> <li>Mild steel as standard</li> </ul> | <ul> <li>Hot dip galvanised as standard</li> </ul> | Custom paint options |

Gate - Ø60.3 medium wall pipe
Post - Ø139.7 medium wall pipe

Hardware / Fasteners • Galvanised steel

**OPTIONS** 

Post plant mounted as standard

• Padlock not supplied as standard

 DIMENSIONS
 WEIGHT

 5500L x 1000H
 76Kg

 5000L x 1000H
 74Kg

 4500L x 1000H
 72Kg

 4000L x 1000H
 70Kg

 • 3500L x 1000H (Installed)
 67Kg (Excluding lock posts)

 3000L x 1000H
 65Kg

• Made to order and can be customised to suit clients requirements.