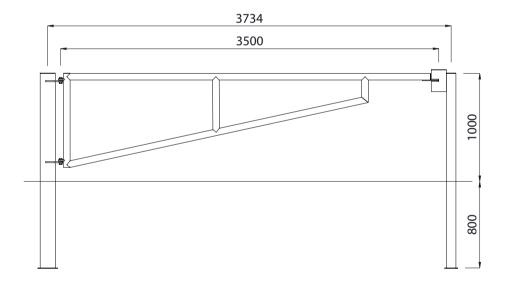

Gate - Ø60.3 medium wall pipe
Post - Ø139.7 medium wall pipe

Hardware / Fasteners • Galvanised steel

**OPTIONS** 

Post plant mounted as standard

• Padlock not supplied as standard

 DIMENSIONS
 WEIGHT

 5500L x 1000H
 76Kg

 5000L x 1000H
 74Kg

 4500L x 1000H
 72Kg

 4000L x 1000H
 70Kg

 • 3500L x 1000H (Installed)
 67Kg (Excluding lock posts)

 3000L x 1000H
 65Kg

• Made to order and can be customised to suit clients requirements.