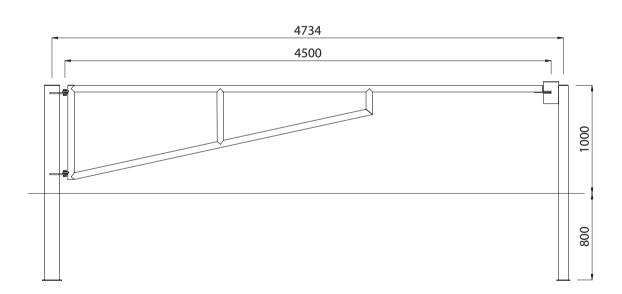

Colours / finishes shown are indicative only and may differ in reality.

| SPECIFICATIONS                                              |                                                                                                                           | FINISHES                       | FINISH OPTIONS                |
|-------------------------------------------------------------|---------------------------------------------------------------------------------------------------------------------------|--------------------------------|-------------------------------|
| Product Code                                                | GATESGL4500G                                                                                                              |                                |                               |
| Steelwork                                                   | <ul> <li>Mild steel as standard</li> <li>Gate - Ø60.3 medium wall pipe</li> <li>Post - Ø139.7 medium wall pipe</li> </ul> | Hot dip galvanised as standard | Custom paint options          |
| Hardware / Fasteners                                        | <ul> <li>Galvanised steel</li> </ul>                                                                                      |                                |                               |
|                                                             | OPTIONS                                                                                                                   | DIMENSIONS                     | WEIGHT                        |
| Post plant mounted as standard                              |                                                                                                                           | 5500L x 1000H                  | 76Kg                          |
| <ul> <li>Padlock <u>not</u> supplied as standard</li> </ul> |                                                                                                                           | 5000L x 1000H                  | 74Kg                          |
|                                                             |                                                                                                                           | • 4500L x 1000H (Installed)    | • 72Kg (Excluding lock posts) |
|                                                             |                                                                                                                           | 4000L x 1000H                  | 70Kg                          |
|                                                             |                                                                                                                           | 3500L x 1000H                  | 67Kg                          |
|                                                             |                                                                                                                           | 3000L x 1000H                  | 65Kg                          |