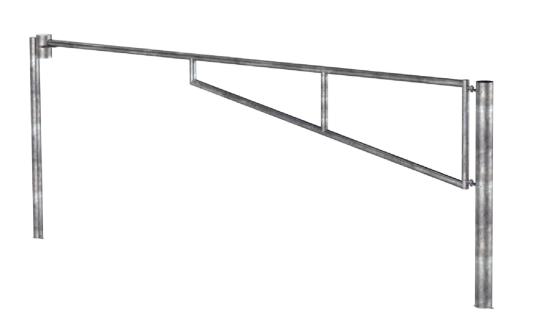

Colours / finishes shown are indicative only and may differ in reality.

| SPECIFICATIONS                                              |                                                                                                                           | FINISHES                       | FINISH OPTIONS                |
|-------------------------------------------------------------|---------------------------------------------------------------------------------------------------------------------------|--------------------------------|-------------------------------|
| Product Code                                                | GATESGL4500G                                                                                                              |                                |                               |
| Steelwork                                                   | <ul> <li>Mild steel as standard</li> <li>Gate - Ø60.3 medium wall pipe</li> <li>Post - Ø139.7 medium wall pipe</li> </ul> | Hot dip galvanised as standard | Custom paint options          |
| Hardware / Fasteners                                        | <ul> <li>Galvanised steel</li> </ul>                                                                                      |                                |                               |
|                                                             | OPTIONS                                                                                                                   | DIMENSIONS                     | WEIGHT                        |
| Post plant mounted as standard                              |                                                                                                                           | 5500L x 1000H                  | 76Kg                          |
| <ul> <li>Padlock <u>not</u> supplied as standard</li> </ul> |                                                                                                                           | 5000L x 1000H                  | 74Kg                          |
|                                                             |                                                                                                                           | • 4500L x 1000H (Installed)    | • 72Kg (Excluding lock posts) |
|                                                             |                                                                                                                           | 4000L x 1000H                  | 70Kg                          |
|                                                             |                                                                                                                           | 3500L x 1000H                  | 67Kg                          |
|                                                             |                                                                                                                           | 3000L x 1000H                  | 65Kg                          |