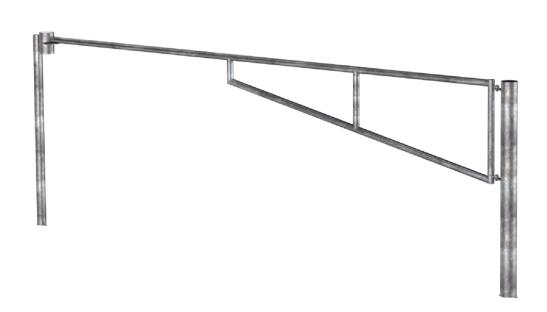

**SPECIFICATIONS** 

Colours / finishes shown are indicative only and may differ in reality.

**FINISHES** 

| Product Code                                                | GATESGL5000G                                                                                                              |                                |                                                 |
|-------------------------------------------------------------|---------------------------------------------------------------------------------------------------------------------------|--------------------------------|-------------------------------------------------|
| Steelwork                                                   | <ul> <li>Mild steel as standard</li> <li>Gate - Ø60.3 medium wall pipe</li> <li>Post - Ø139.7 medium wall pipe</li> </ul> | Hot dip galvanised as standard | Custom paint options                            |
| Hardware / Fasteners                                        | <ul> <li>Galvanised steel</li> </ul>                                                                                      |                                |                                                 |
|                                                             | OPTIONS                                                                                                                   | DIMENSIONS                     | WEIGHT                                          |
| Post plant mounted as standard                              |                                                                                                                           | 5500L x 1000H                  | 76Kg                                            |
| <ul> <li>Padlock <u>not</u> supplied as standard</li> </ul> |                                                                                                                           | • 5000L x 1000H (Installed)    | <ul> <li>74Kg (Excluding lock posts)</li> </ul> |
|                                                             |                                                                                                                           | 4500L x 1000H                  | 72Kg                                            |
|                                                             |                                                                                                                           | 4000L x 1000H                  | 70Kg                                            |
|                                                             |                                                                                                                           | 3500L x 1000H                  | 67Kg                                            |
|                                                             |                                                                                                                           | 3000L x 1000H                  | 65Kg                                            |