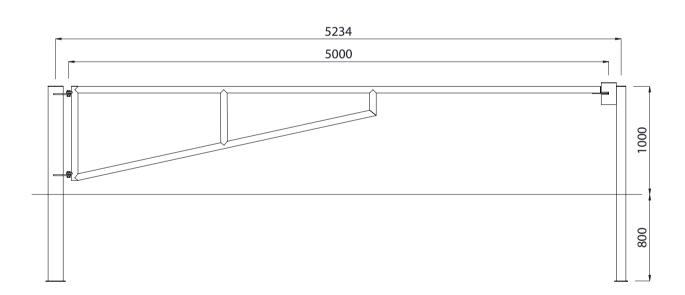

**SPECIFICATIONS** 

Colours / finishes shown are indicative only and may differ in reality.

**FINISHES** 

| Product Code                                                | GATESGL5000G                                                                                                              |                                |                                                 |
|-------------------------------------------------------------|---------------------------------------------------------------------------------------------------------------------------|--------------------------------|-------------------------------------------------|
| Steelwork                                                   | <ul> <li>Mild steel as standard</li> <li>Gate - Ø60.3 medium wall pipe</li> <li>Post - Ø139.7 medium wall pipe</li> </ul> | Hot dip galvanised as standard | Custom paint options                            |
| Hardware / Fasteners                                        | <ul> <li>Galvanised steel</li> </ul>                                                                                      |                                |                                                 |
|                                                             | OPTIONS                                                                                                                   | DIMENSIONS                     | WEIGHT                                          |
| Post plant mounted as standard                              |                                                                                                                           | 5500L x 1000H                  | 76Kg                                            |
| <ul> <li>Padlock <u>not</u> supplied as standard</li> </ul> |                                                                                                                           | • 5000L x 1000H (Installed)    | <ul> <li>74Kg (Excluding lock posts)</li> </ul> |
|                                                             |                                                                                                                           | 4500L x 1000H                  | 72Kg                                            |
|                                                             |                                                                                                                           | 4000L x 1000H                  | 70Kg                                            |
|                                                             |                                                                                                                           | 3500L x 1000H                  | 67Kg                                            |
|                                                             |                                                                                                                           | 3000L x 1000H                  | 65Kg                                            |