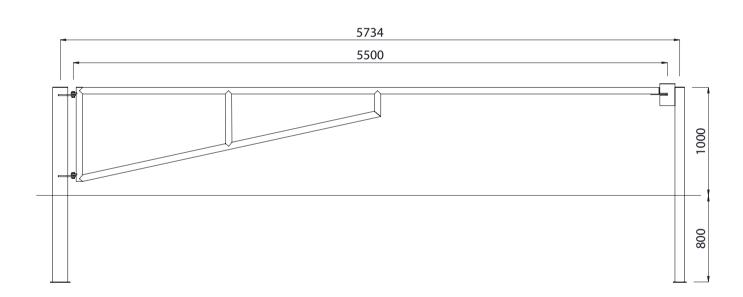

Colours / finishes shown are indicative only and may differ in reality.

| SPECIFICATIONS                                              |                                                                                                                           | FINISHES                       | FINISH OPTIONS                |
|-------------------------------------------------------------|---------------------------------------------------------------------------------------------------------------------------|--------------------------------|-------------------------------|
| Product Code                                                | GATESGL5500G                                                                                                              |                                |                               |
| Steelwork                                                   | <ul> <li>Mild steel as standard</li> <li>Gate - Ø60.3 medium wall pipe</li> <li>Post - Ø139.7 medium wall pipe</li> </ul> | Hot dip galvanised as standard | Custom paint options          |
| Hardware / Fasteners                                        | • Galvanised steel                                                                                                        |                                |                               |
|                                                             | OPTIONS                                                                                                                   | DIMENSIONS                     | WEIGHT                        |
| Post plant mounted as standard                              |                                                                                                                           | • 5500L x 1000H (Installed)    | • 76Kg (Excluding lock posts) |
| <ul> <li>Padlock <u>not</u> supplied as standard</li> </ul> |                                                                                                                           | 3300EX TOOOTT (ITStarted)      | Tong (Excluding lock posts)   |
| <ul> <li>Padlock <u>not</u> supplied as</li> </ul>          |                                                                                                                           | 5000L x 1000H                  | 74Kg                          |
| <ul> <li>Padlock <u>not</u> supplied as</li> </ul>          |                                                                                                                           |                                |                               |
| • Padlock <u>not</u> supplied as                            |                                                                                                                           | 5000L x 1000H                  | 74Kg                          |
| • Padlock <u>not</u> supplied as                            |                                                                                                                           | 5000L x 1000H<br>4500L x 1000H | 74Kg<br>72Kg                  |