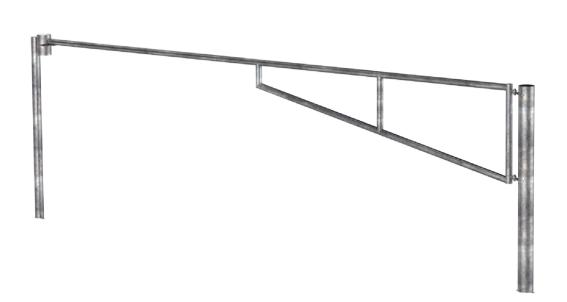

Colours / finishes shown are indicative only and may differ in reality.

| SPECIFICATIONS                                              |                                                                                                                           | FINISHES                       | FINISH OPTIONS                |
|-------------------------------------------------------------|---------------------------------------------------------------------------------------------------------------------------|--------------------------------|-------------------------------|
| Product Code                                                | GATESGL5500G                                                                                                              |                                |                               |
| Steelwork                                                   | <ul> <li>Mild steel as standard</li> <li>Gate - Ø60.3 medium wall pipe</li> <li>Post - Ø139.7 medium wall pipe</li> </ul> | Hot dip galvanised as standard | Custom paint options          |
| Hardware / Fasteners                                        | • Galvanised steel                                                                                                        |                                |                               |
|                                                             | OPTIONS                                                                                                                   | DIMENSIONS                     | WEIGHT                        |
| Post plant mounted as standard                              |                                                                                                                           | • 5500L x 1000H (Installed)    | • 76Kg (Excluding lock posts) |
| <ul> <li>Padlock <u>not</u> supplied as standard</li> </ul> |                                                                                                                           | 3300EX TOOOTT (ITStarted)      | Tong (Excluding lock posts)   |
| <ul> <li>Padlock <u>not</u> supplied as</li> </ul>          |                                                                                                                           | 5000L x 1000H                  | 74Kg                          |
| <ul> <li>Padlock <u>not</u> supplied as</li> </ul>          |                                                                                                                           |                                |                               |
| • Padlock <u>not</u> supplied as                            |                                                                                                                           | 5000L x 1000H                  | 74Kg                          |
| • Padlock <u>not</u> supplied as                            |                                                                                                                           | 5000L x 1000H<br>4500L x 1000H | 74Kg<br>72Kg                  |