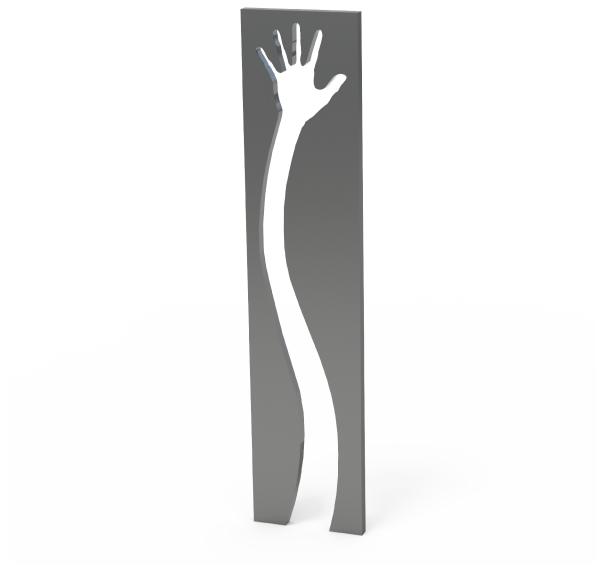

# Santa & Cole Tactil

Colours / finishes shown are indicative only and may differ in reality.

|           | MATERIALS    |
|-----------|--------------|
| Steelwork | Mild steel a |

# Mild steel as standard

## FINISHES

#### **FINISH OPTIONS**

Hot dip galvanised and powdercoated

Custom paint options

as standard