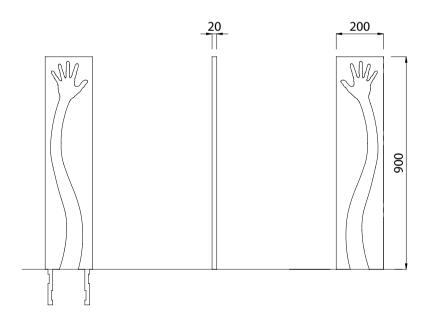

#### DIMENSIONS

#### WEIGHT

Plant mounted as standard

Custom design / logo available on request

• 200W x 900H x 20D as standard

• 21Kg

• Part of the 'Santa & Cole' suite. Made to order and can be customised to suit clients requirements. Design is copyright to Santa & Cole (Spain), manufactured under technical licence exclusively by Fel Group Limited