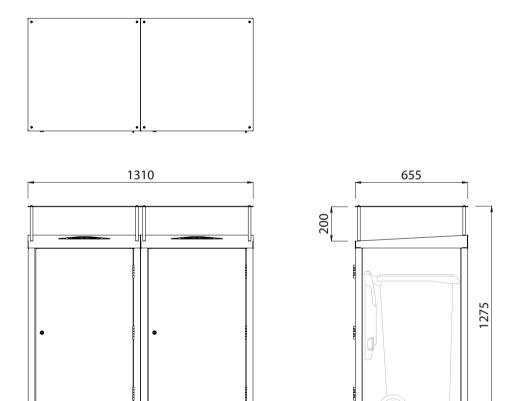

Hardware / Fasteners

• Surface mounted with adjustable feet as standard

Custom decal / design onto panelsModular design allows for custom unit quantities

DIMENSIONS

•65Kg

**WEIGHT** 

• 655L x 1275H x 655D (Single unit)

• 1310L x 1275H x 655D (Double unit)

•132Kg

• 1965L x 1275H x 655D (Triple unit)

•198Kg

- Wheelie bin <u>not</u> supplied with unit.
- Made to order and can be customised to suit clients requirements.
- Furniture is not supplied with installation instructions, install fastenings or footing details. These are to be specified and determined by the installing contractor for the specific requirements of each site.