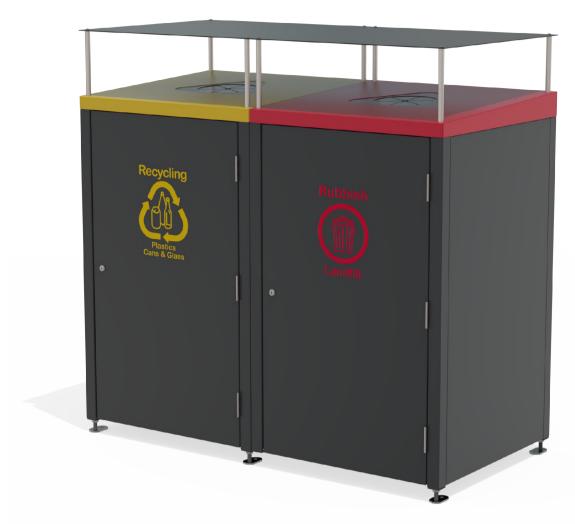

## Tamaki Double 120L Wheelie Bin Enclosure

Colours / finishes shown are indicative only and may differ in reality.

## MATERIALS FINISHES FINISH OPTIONS

Steelwork • Mild steel as standard

• Stainless steel (coastal)

Stainless steel

**OPTIONS** 

• Electro-plated and powdercoated

• Powdercoated as standard

Graffiti guard

Hardware / Fasteners

• Surface mounted with adjustable feet as standard

Custom decal / design onto panelsModular design allows for custom unit quantities

DIMENSIONS

•65Kg

**WEIGHT** 

• 655L x 1275H x 655D (Single unit)