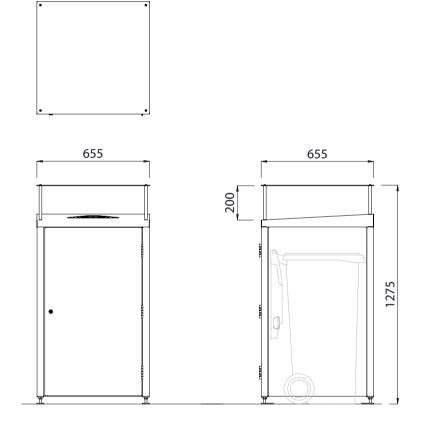

Hardware / Fasteners

• Modular design allows for custom unit quantities

 $\bullet \ \, \text{Electro-plated and powder coated}$ 

Powdercoated as standard

Graffiti guard

**DIMENSIONS** 

655L x 1275H x 655D (Single unit)
1310L x 1275H x 655D (Double unit)

• 1965L x 1275H x 655D (Triple unit)

WEIGHT

65Kg132Kg

•198Kg

• Wheelie bin <u>not</u> supplied with unit.

- Made to order and can be customised to suit clients requirements.
- Furniture is not supplied with installation instructions, install fastenings or footing details. These are to be specified and determined by the installing contractor for the specific requirements of each site.