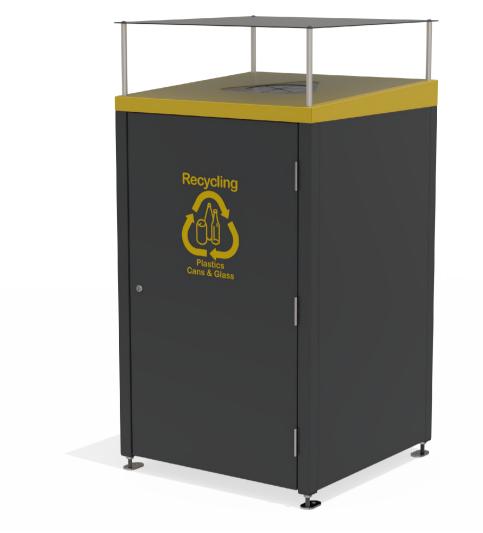

## Tamaki Single 120L Wheelie Bin Enclosure

Colours / finishes shown are indicative only and may differ in reality.

## MATERIALS FINISHES FINISH OPTIONS

**Steelwork** • Mild steel as standard

Stainless steel (coastal)

Stainless steel

**OPTIONS** 

inless steel

• Surface mounted with adjustable feet as standard

• Custom decal / design onto panels

Hardware / Fasteners

• Modular design allows for custom unit quantities

 $\bullet \ \, \text{Electro-plated and powder coated}$ 

Powdercoated as standard

Graffiti guard

**DIMENSIONS** 

655L x 1275H x 655D (Single unit)
1310L x 1275H x 655D (Double unit)