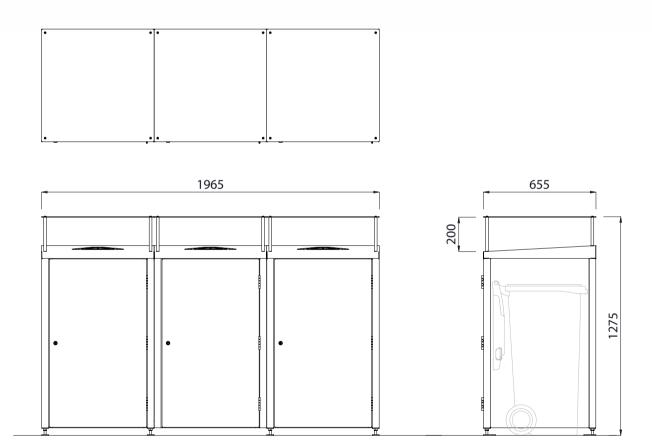

- 655L x 1275H x 655D (Single unit) • 1310L x 1275H x 655D (Double unit)
- 1965L x 1275H x 655D (Triple unit)
- •65Kg •132Kg
- •198Kg
- Wheelie bin <u>not</u> supplied with unit.
- Made to order and can be customised to suit clients requirements.
- Furniture is not supplied with installation instructions, install fastenings or footing details. These are to be specified and determined by the installing contractor for the specific requirements of each site.