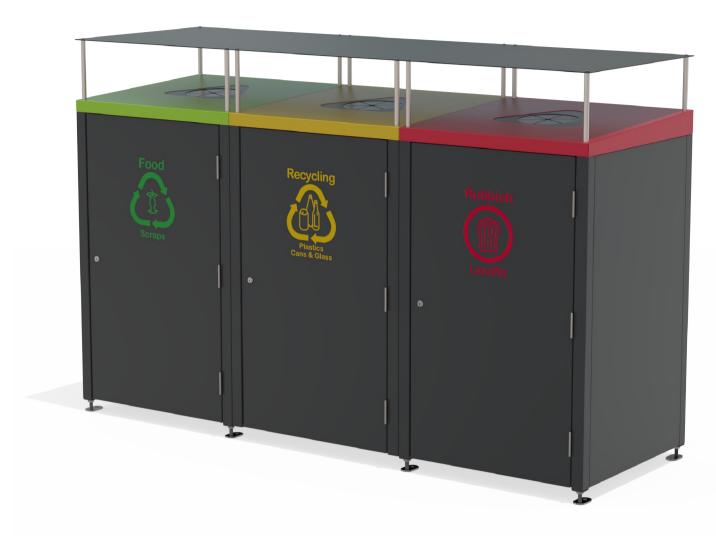

## Tamaki Triple 120L Wheelie Bin Enclosure

Colours / finishes shown are indicative only and may differ in reality.

**OPTIONS** 

**DIMENSIONS** 

**WEIGHT** 

- Surface mounted with adjustable feet as standard
- · Custom decal / design onto panels
- Modular design allows for custom unit quantities

• Powdercoated as standard

- 655L x 1275H x 655D (Single unit) • 1310L x 1275H x 655D (Double unit)
- 1965L x 1275H x 655D (Triple unit)
- •65Kg •132Kg
- •198Kg
- Wheelie bin <u>not</u> supplied with unit.
- Made to order and can be customised to suit clients requirements.
- Furniture is not supplied with installation instructions, install fastenings or footing details. These are to be specified and determined by the installing contractor for the specific requirements of each site.