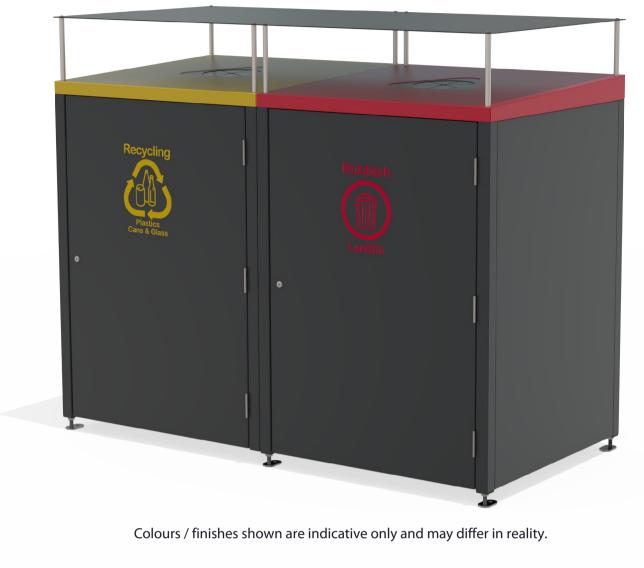

## Tamaki Double 240L Wheelie Bin Enclosure

• Modular design allows for custom unit quantities

## OPTIONS DIMENSIONS WEIGHT

- Surface mounted with adjustable feet as standard
  Custom decal / design onto panels
  800L x 1335H x 800D (Single unit)
  85Kg
  1600L x 1335H x 800D (Double unit)
  - Wheelie bin <u>not</u> supplied with unit.
    - Made to order and can be customised to suit clients requirements.
    - Furniture is not supplied with installation instructions, install fastenings or footing details. These are to be specified and determined by the installing contractor for the specific requirements of each site.