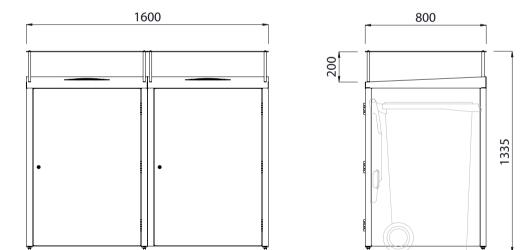

## OPTIONS DIMENSIONS WEIGHT

- Surface mounted with adjustable feet as standard
  Custom decal / design onto panels
  800L x 1335H x 800D (Single unit)
  85Kg
  1600L x 1335H x 800D (Double unit)
  - Wheelie bin <u>not</u> supplied with unit.
    - Made to order and can be customised to suit clients requirements.
    - Furniture is not supplied with installation instructions, install fastenings or footing details. These are to be specified and determined by the installing contractor for the specific requirements of each site.