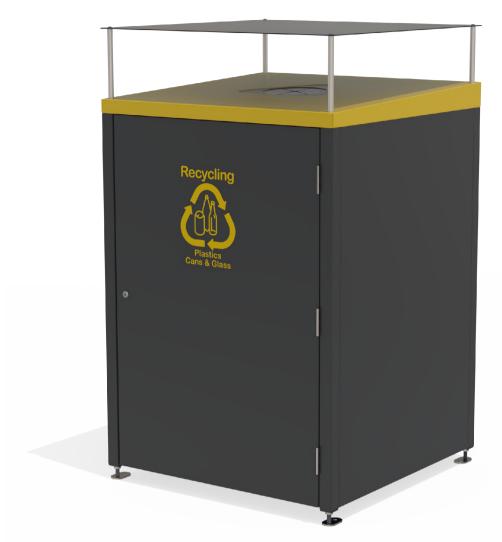

## Tamaki Single 240L Wheelie Bin Enclosure

Colours / finishes shown are indicative only and may differ in reality.

## MATERIALS FINISHES FINISH OPTIONS

Electro-plated and powdercoated

**Steelwork** • Mild steel as standard

Stainless steel (coastal)
Powdercoated as standard

• Graffiti guard

• 85Kg

• 150Kg

Hardware / Fasteners • Stainless steel

OPTIONS DIMENSIONS WEIGHT

- Surface mounted with adjustable feet as standard
- Custom decal / design onto panels
- Modular design allows for custom unit quantities
- 800L x 1335H x 800D (Single unit)
- 1600L x 1335H x 800D (Double unit)
- 2400L x 1335H x 800D (Triple unit) 225Kg
- Wheelie bin  $\underline{\mathsf{not}}$  supplied with unit.
- Made to order and can be customised to suit clients requirements.
- Furniture is not supplied with installation instructions, install fastenings or footing details. These are to be specified and determined by the installing contractor for the specific requirements of each site.