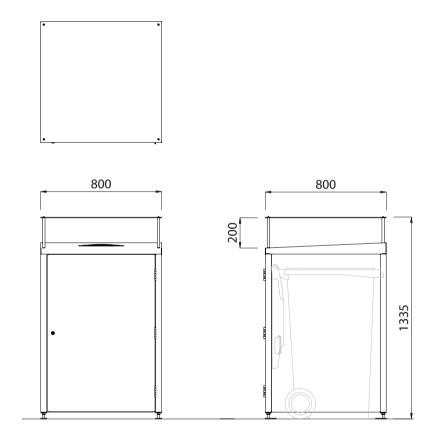

OPTIONS DIMENSIONS WEIGHT

- Surface mounted with adjustable feet as standard
- Custom decal / design onto panels
- Modular design allows for custom unit quantities
- 800L x 1335H x 800D (Single unit)
- 1600L x 1335H x 800D (Double unit)
- 2400L x 1335H x 800D (Triple unit) 225Kg
- Wheelie bin  $\underline{\mathsf{not}}$  supplied with unit.
- Made to order and can be customised to suit clients requirements.
- Furniture is not supplied with installation instructions, install fastenings or footing details. These are to be specified and determined by the installing contractor for the specific requirements of each site.