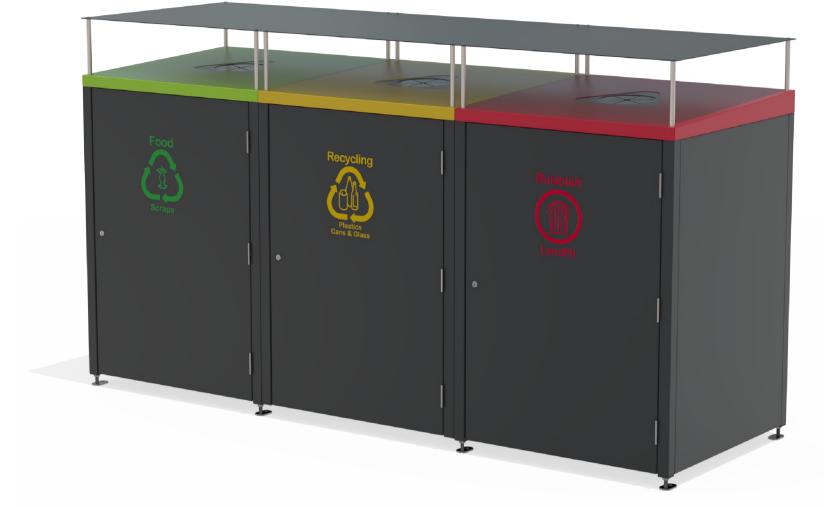

## Tamaki Triple 240L Wheelie Bin Enclosure

Colours / finishes shown are indicative only and may differ in reality.

WEIGHT

- Steelwork
- Mild steel as standard
  - Electro-plated and powdercoated
- Powdercoated as standard • Stainless steel (coastal)

## **OPTIONS**

- Surface mounted with adjustable feet as standard
- Custom decal / design onto panels
- Modular design allows for custom unit quantities
- DIMENSIONS
- 800L x 1335H x 800D (Single unit)
- 1600L x 1335H x 800D (Double unit)
- 2400L x 1335H x 800D (Triple unit)
- 85Kg • 150Kg
  - 225Kg
- Wheelie bin <u>not</u> supplied with unit.
- Made to order and can be customised to suit clients requirements.
- Furniture is not supplied with installation instructions, install fastenings or footing details. These are to be specified and determined by the installing contractor for the specific requirements of each site.

## Graffiti guard