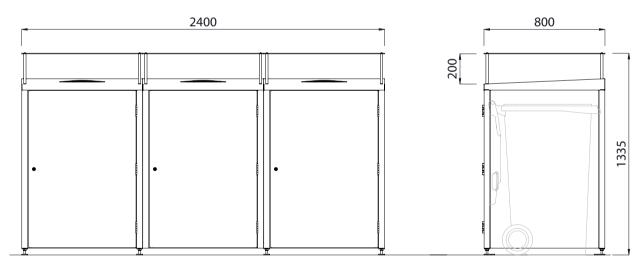

## **OPTIONS**

- Surface mounted with adjustable feet as standard
- Custom decal / design onto panels
- Modular design allows for custom unit quantities
- DIMENSIONS
- 800L x 1335H x 800D (Single unit)
- 1600L x 1335H x 800D (Double unit)
- 2400L x 1335H x 800D (Triple unit)
- 85Kg • 150Kg
  - 225Kg
- Wheelie bin <u>not</u> supplied with unit.
- Made to order and can be customised to suit clients requirements.
- Furniture is not supplied with installation instructions, install fastenings or footing details. These are to be specified and determined by the installing contractor for the specific requirements of each site.