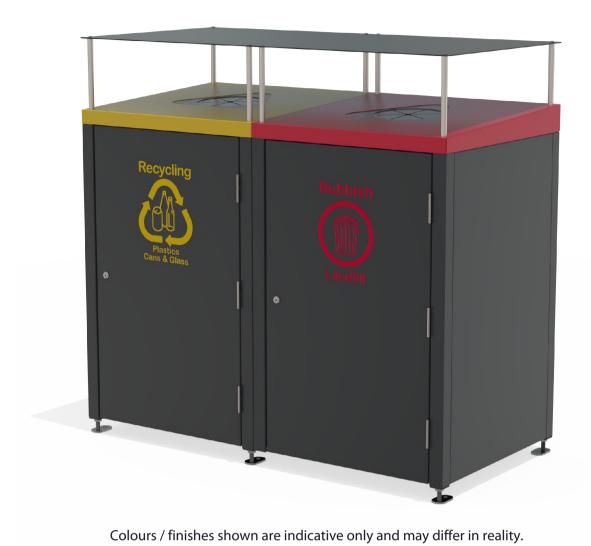

## Tamaki Double 80L Wheelie Bin Enclosure

## **FINISHES FINISH OPTIONS MATERIALS**

• Electro-plated and powdercoated

• Powdercoated as standard

Steelwork Mild steel as standard

Stainless steel (coastal)

Stainless steel

**OPTIONS** 

• Graffiti guard

· Surface mounted with adjustable feet as standard

• Custom decal / design onto panels

Hardware / Fasteners

• Modular design allows for custom unit quantities

**DIMENSIONS** 

**WEIGHT** 

• 600L x 1145H x 600D (Single unit)

• 1200L x 1145H x 600D (Double unit)

•110Kg

• 1800L x 1145H x 600D (Triple unit)

•165Kg

•55Kg

- Wheelie bin <u>not</u> supplied with unit.
- Made to order and can be customised to suit clients requirements.
- Furniture is not supplied with installation instructions, install fastenings or footing details. These are to be specified and determined by the installing contractor for the specific requirements of each site.