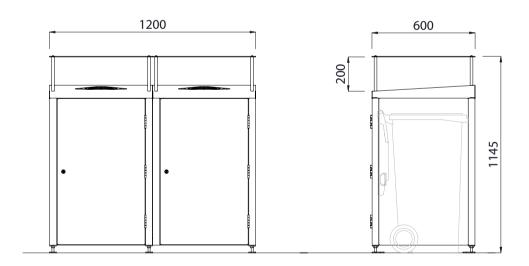

· Surface mounted with adjustable feet as standard

• Custom decal / design onto panels

Hardware / Fasteners

• Modular design allows for custom unit quantities

**DIMENSIONS** 

**WEIGHT** 

• 600L x 1145H x 600D (Single unit)

• 1200L x 1145H x 600D (Double unit)

•110Kg

• 1800L x 1145H x 600D (Triple unit)

•165Kg

•55Kg

- Wheelie bin <u>not</u> supplied with unit.
- Made to order and can be customised to suit clients requirements.
- Furniture is not supplied with installation instructions, install fastenings or footing details. These are to be specified and determined by the installing contractor for the specific requirements of each site.