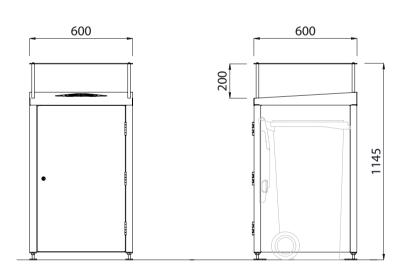

• Modular design allows for custom unit quantities

Electro-plated and powdercoated

• Powdercoated as standard

Graffiti guard

**DIMENSIONS** 

• 600L x 1145H x 600D (Single unit) • 1200L x 1145H x 600D (Double unit)

• 1800L x 1145H x 600D (Triple unit)

•55Kg

**WEIGHT** 

•110Kg

•165Kg

• Wheelie bin not supplied with unit.

- Made to order and can be customised to suit clients requirements.
- Furniture is not supplied with installation instructions, install fastenings or footing details. These are to be specified and determined by the installing contractor for the specific requirements of each site.