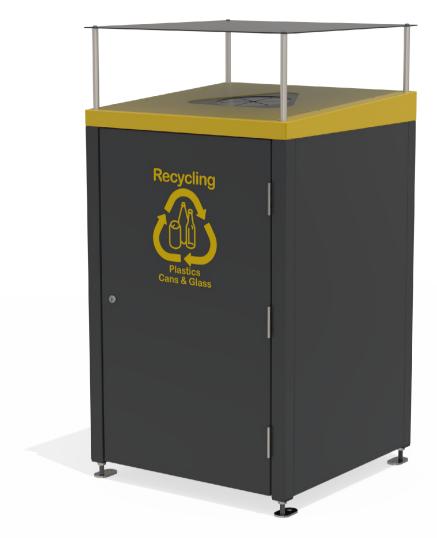

## Tamaki Single 80L Wheelie Bin Enclosure

Colours / finishes shown are indicative only and may differ in reality.

## **MATERIALS FINISH OPTIONS FINISHES**

Steelwork · Mild steel as standard

Stainless steel (coastal)

Hardware / Fasteners Stainless steel

• Surface mounted with adjustable feet as standard

**OPTIONS** 

• Custom decal / design onto panels

• Modular design allows for custom unit quantities

Electro-plated and powdercoated

• Powdercoated as standard

Graffiti guard

**DIMENSIONS** 

• 600L x 1145H x 600D (Single unit) • 1200L x 1145H x 600D (Double unit)