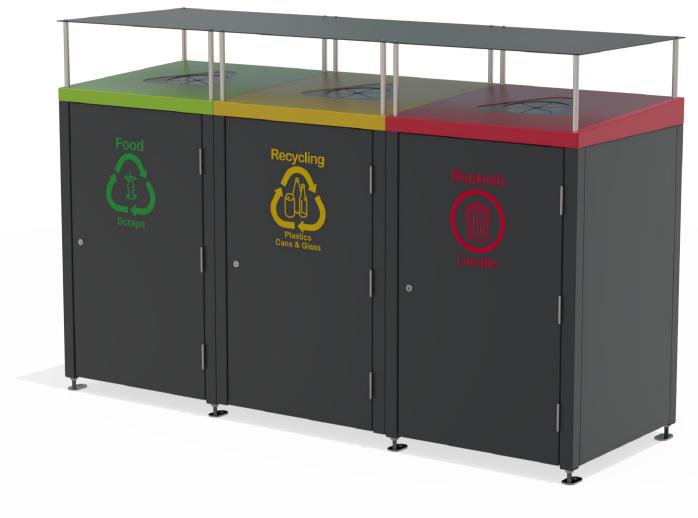

# Tamaki Triple 80L Wheelie Bin Enclosure

Colours / finishes shown are indicative only and may differ in reality.

## **OPTIONS**

- Surface mounted with adjustable feet as standard
- Custom decal / design onto panels
- Modular design allows for custom unit quantities

### **FINISHES**

- · Electro-plated and powdercoated
- Powdercoated as standard