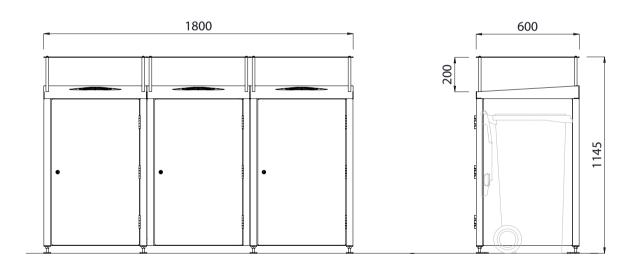

#### **DIMENSIONS**

- 600L x 1145H x 600D (Single unit) • 1200L x 1145H x 600D (Double unit)
- 1800L x 1145H x 600D (Triple unit)
- •55Kg

**WEIGHT** 

- •110Kg
- •165Kg
- Wheelie bin not supplied with unit.
- Made to order and can be customised to suit clients requirements.
- Furniture is not supplied with installation instructions, install fastenings or footing details. These are to be specified and determined by the installing contractor for the specific requirements of each site.