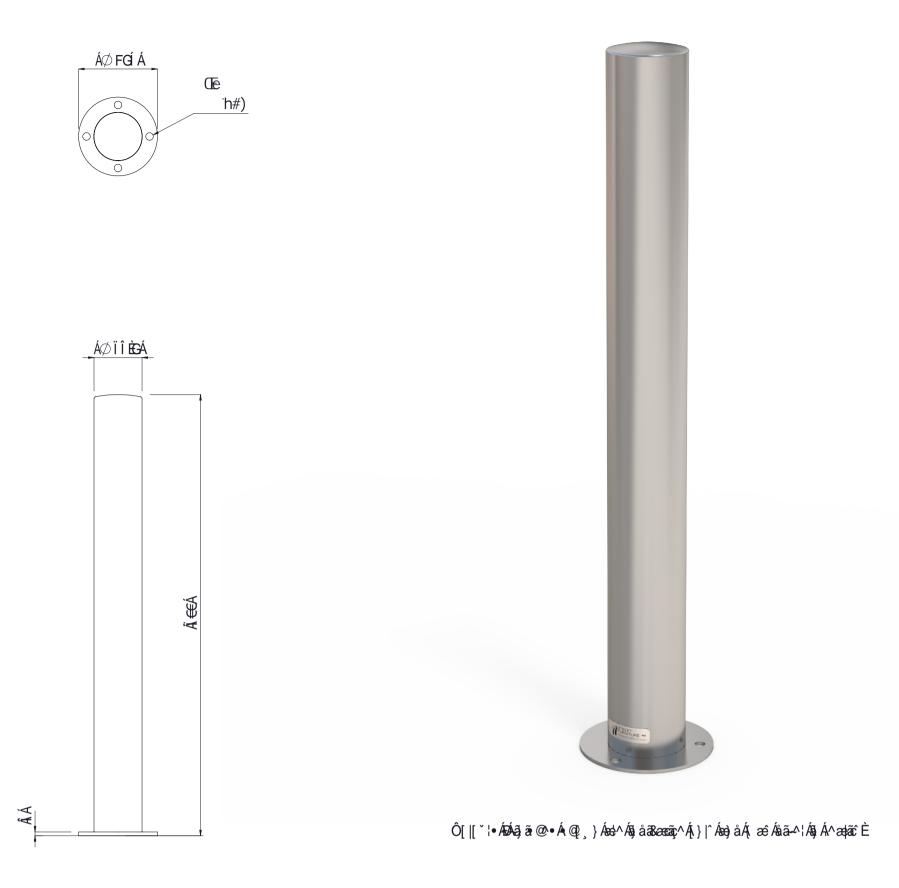

|          | SPECIFICATIONS                                   | FEATURES                                                                                    |
|----------|--------------------------------------------------|---------------------------------------------------------------------------------------------|
| Code     | S076R-700WFES                                    | Welded and dressed cap                                                                      |
| Material | 304/316 Stainless Steel or Mild Steel Galvanised | <ul> <li>Electropolished finish</li> <li>Suitable for architectural applications</li> </ul> |
| Hoight   | 700mm Above Ground                               |                                                                                             |

| neight     | 700mm Above Ground              |  |
|------------|---------------------------------|--|
| Diameter   | Ø76.2 x 1.5mm - Wall Tube       |  |
| Base Plate | Ø125 x 6mm Thick                |  |
| Weight     | 2.5 Kg                          |  |
| Mounting   | Bolt down with 4x M10 Dynabolts |  |
|            |                                 |  |