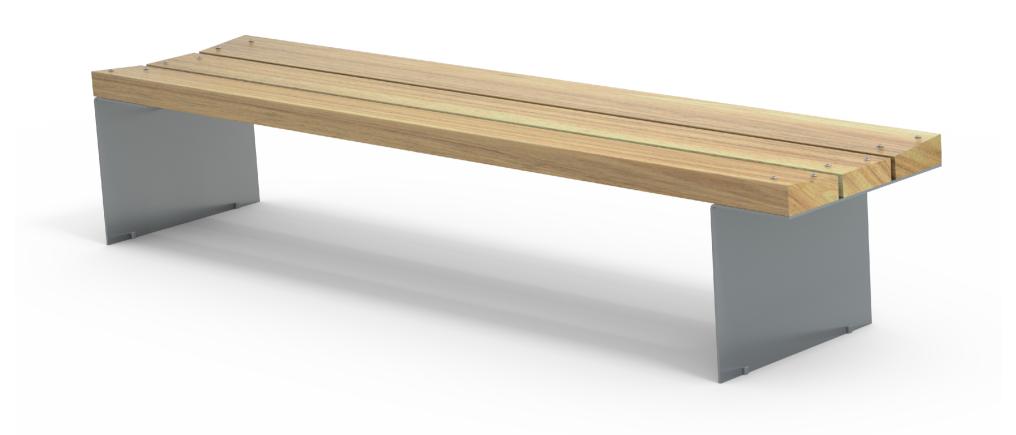

## MATERIALS

Timber (Hardwood)

• Vitex as standard

## FINISH OPTIONS

îÁ&^|ÁÕ¦[ĭ]ÁŠcåÁ¢Á,,,Ècd^^c\*¦}ãč¦^È&;

Penetrating oil / Graffiti guard /

| Timber (Hardwood)                                                                           | • Vitex as standard<br>Other species available on request | <ul> <li>Un-sealed (Natural) as standard</li> </ul>                     | Clear sealant        |
|---------------------------------------------------------------------------------------------|-----------------------------------------------------------|-------------------------------------------------------------------------|----------------------|
| Steelwork                                                                                   | <ul> <li>Mild steel as standard</li> </ul>                | <ul> <li>Hot dip galvanised and powdercoated<br/>as standard</li> </ul> | Custom paint options |
| Hardware / Fasteners                                                                        | <ul> <li>Stainless steel</li> </ul>                       |                                                                         |                      |
|                                                                                             | OPTIONS                                                   | DIMENSIONS                                                              | WEIGHT               |
| <ul> <li>Plant mounted with inserts or surface mounted</li> <li>Skate deterrents</li> </ul> |                                                           | • 2238L x 450H x 510D as standard                                       | • 80Kg               |