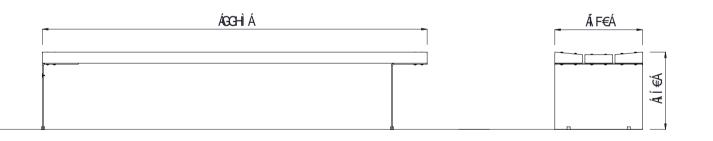

## FINISH OPTIONS

îÁ&^|ÁÕ¦[ĭ]ÁŠcåÁ¢Á,,,Ècd^^c\*¦}ãč¦^È&;

Penetrating oil / Graffiti guard /

| Timber (Hardwood)                                                                           | • Vitex as standard<br>Other species available on request | <ul> <li>Un-sealed (Natural) as standard</li> </ul>                     | Clear sealant        |
|---------------------------------------------------------------------------------------------|-----------------------------------------------------------|-------------------------------------------------------------------------|----------------------|
| Steelwork                                                                                   | <ul> <li>Mild steel as standard</li> </ul>                | <ul> <li>Hot dip galvanised and powdercoated<br/>as standard</li> </ul> | Custom paint options |
| Hardware / Fasteners                                                                        | <ul> <li>Stainless steel</li> </ul>                       |                                                                         |                      |
|                                                                                             | OPTIONS                                                   | DIMENSIONS                                                              | WEIGHT               |
| <ul> <li>Plant mounted with inserts or surface mounted</li> <li>Skate deterrents</li> </ul> |                                                           | • 2238L x 450H x 510D as standard                                       | • 80Kg               |