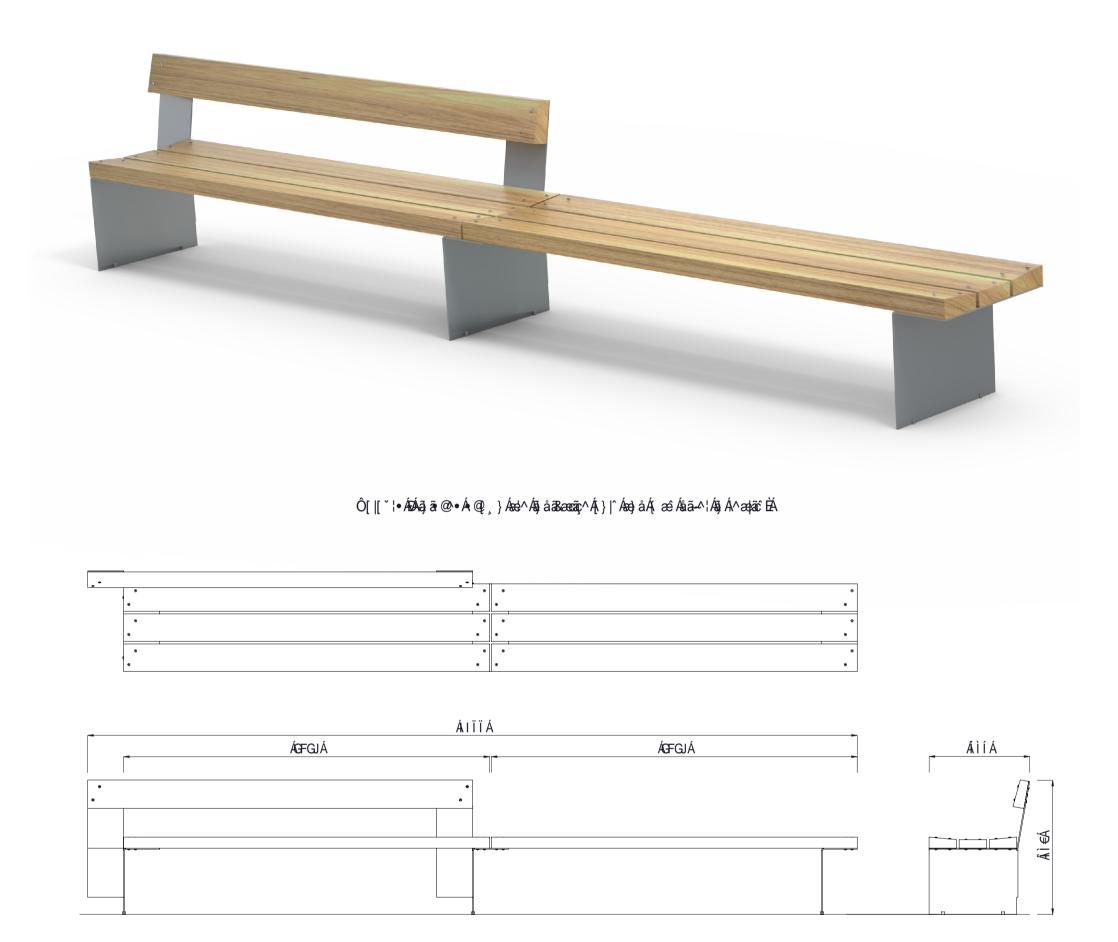

## MATERIALS FINISHES FINISH OPTIONS

Timber (Hardwood)

Vitex as standard
 Other species available on request

• Un-sealed (Natural) as standard

 Penetrating oil / Graffiti guard / Clear sealant

Steelwork

Mild steel as standard

 Hot dip galvanised and powdercoated as standard Custom paint options

Hardware / Fasteners

• Stainless steel

**OPTIONS** 

**DIMENSIONS** 

**WEIGHT** 

· Plant mounted with inserts or surface mounted

• 4477L x 780H x 585D as standard

• 185Kg

- Skate deterrents
  - Part of the 'Santa&Cole' furniture suite. Made to order and can be customised to suit clients requirements. Design is
    copyright to Santa & Cole (Spain), manufactured under technical licence exclusively by Fel Group Limited
    - Furniture is not supplied with installation instructions, install fastenings or footing details. These are to be specified and determined by the installing contractor for the specific requirements of each site.