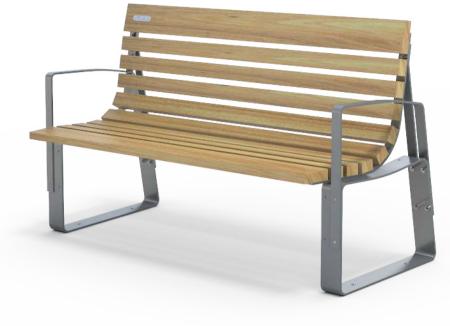

## Óājæe^\¦æţÁÛ´ãe^ Ô[{]|^{ ^ } cāj \* ÁØ` ¦}ãč ¦^

Óąłæe^¦æ¦ÁÛ^æe∕ÆÎ€€ŠÁ

Óajæe^¦æ‡ÁÔ@æajÁ €€Š

Óậੋæe^¦æ¦ÂÙ^æ¢ÆBÁÓ^}&@ÁHFF€Š

Óậæe^¦æ¦ÁÓ^}&@ÆÎ€€Š

Óãjææ^¦æ‡ÁÖ[čà|^ÁÙ^æ#⁄BÁÓ^}&@ÁÎG€Š

îÁØ^|ÁÕ¦[˘]ÁŠcåÁQÁ,,, Ècd^^c,č¦}ãč¦^ÈS[È;: