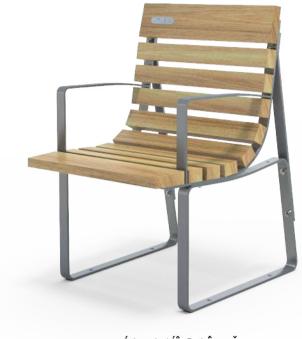

## Óājæe^\¦æţÁÛ´ãe^ Ô[{]|^{ ^ } cāj \* ÁØ` ¦}ãč ¦^

Óąłæe^¦æ¦ÁÛ^æe∕ÆÎ€€ŠÁ

Óajæe^¦æ‡ÁÔ@æajÁ €€Š

Óậੋæe^¦æ¦ÂÙ^æ¢ÆBÁÓ^}&@ÁHFF€Š

Óậæe^¦æ¦ÁÓ^}&@ÆÎ€€Š

Óãjææ^¦æ‡ÁÖ[čà|^ÁÙ^æ#⁄BÁÓ^}&@ÁÎG€Š

îÁØ^|ÁÕ¦[˘]ÁŠcåÁQÁ,,, Ècd^^c,č¦}ãč¦^ÈS[È;: