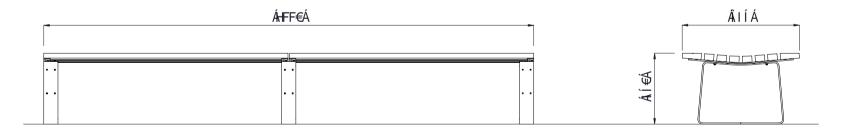

## FINISH OPTIONS

Un-sealed (Natural) as standard

• Penetrating oil / Graffiti guard /

îÁØ^|ÁÕ¦[ĭ]ÁŠcåÁØý,, È≧d^^c∛|}ãč¦^È8[È]:

|                                                                       | Other species available on request  | on searce (Natural) as standard                                       | Clear sealant          |
|-----------------------------------------------------------------------|-------------------------------------|-----------------------------------------------------------------------|------------------------|
| Steelwork                                                             | • Mild Steel                        | <ul> <li>Hot dip galvanised &amp; powdercoated as standard</li> </ul> | • Custom paint options |
| Hardware / Fasteners                                                  | <ul> <li>Stainless steel</li> </ul> |                                                                       |                        |
|                                                                       | OPTIONS                             | DIMENSIONS                                                            | WEIGHT                 |
| <ul> <li>Surface mounted as star</li> <li>Skate deterrents</li> </ul> | ndard                               | • 3110L x 450H x 745D Bench                                           | • 83Kg                 |